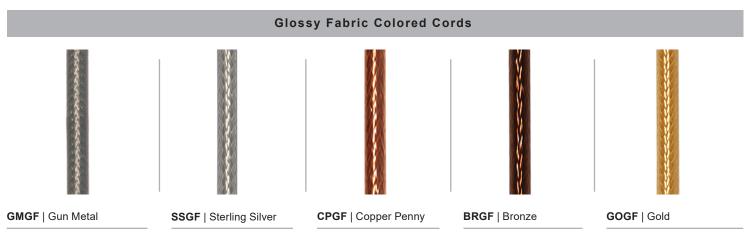

# Specifications SPF-GUP111

Project: \_\_\_\_\_ Quantity: \_\_\_\_\_ Customer: \_\_\_\_\_

All fabric Color Cords are three conductor, 1/4" diameter