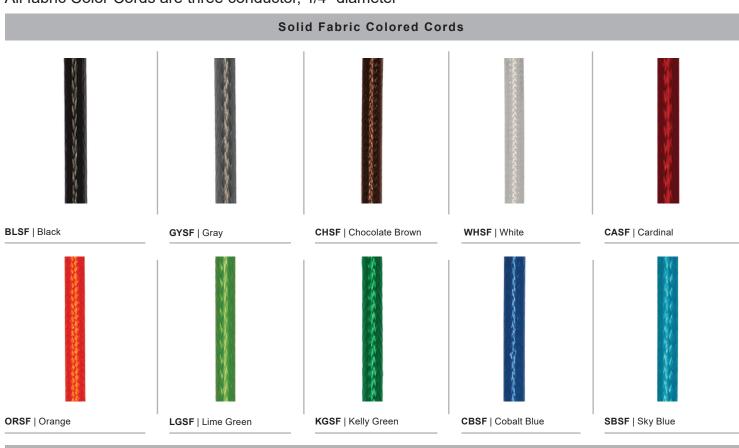

# Specifications SPF-GUP111

Project: \_\_\_\_\_ Quantity: \_\_\_\_\_ Customer: \_\_\_\_\_

All fabric Color Cords are three conductor, 1/4" diameter