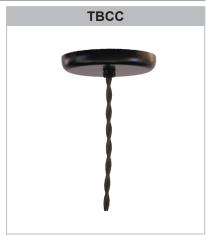

## SPF-GUP111

MED-BASE

Weight: 1.5 lbs

| 2    | MOUNTING                                                      |
|------|---------------------------------------------------------------|
|      | Cord Mounts                                                   |
| BLC  | (6' black cord with 1" x 5 3/8" canopy)                       |
| WHC  | (6' white cord with 1" x 5 3/8" canopy)                       |
| твсс | (6' twisted black cotton cord with 1" x 5 3/8" canopy)        |
| тссс | (6' twisted burnt copper cotton cord with 1" x 5 3/8" canopy) |
| 0010 | D CORD. Has Calar Card designation from new 2                 |