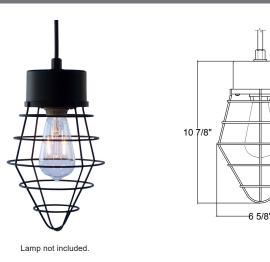

### Material:

Constructed of heavy duty spun aluminum. All fasteners are stainless steel. Screw hardware may not match paint.

Electrical: Medium Base Socket, 200w Maximum. Lamp not included.

Certifications: UL Listed for dry locations

## SPF-GUP111

MED-BASE

Weight: 1.5 lbs

| 2    | MOUNTING                                                      |
|------|---------------------------------------------------------------|
|      | Cord Mounts                                                   |
| BLC  | (6' black cord with 1" x 5 3/8" canopy)                       |
| WHC  | (6' white cord with 1" x 5 3/8" canopy)                       |
| твсс | (6' twisted black cotton cord with 1" x 5 3/8" canopy)        |
| тссс | (6' twisted burnt copper cotton cord with 1" x 5 3/8" canopy) |
| 0010 | D CORD. Has Calar Card designation from new 2                 |