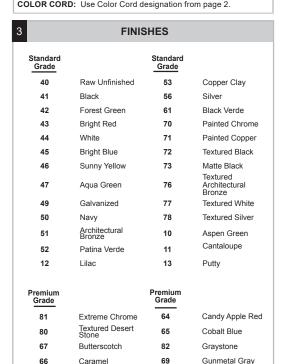

### Finish:

A polyester powder coat high quality finish is electro-statically applied and baked at 430° for exceptional durability and color retention. Products undergo an intensive five-step cleansing and pretreatment process for maximum paint adhesion.

Canopy finish will match cord color for black and white cords. Canopy finish with burnt copper cord will be black. Color cord canopy will match fixture finish.

Consult factory for custom or modified designs.

Oil Rubbed Bronze

Black Silver

Consult factory for additional paint charges and availability

| тссс |  |
|------|--|
|      |  |