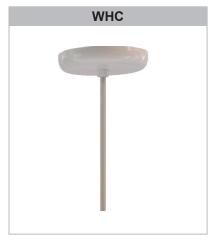

## SPF-GUP111

MED-BASE

Weight: 1.5 lbs

| 2    | MOUNTING                                                      |
|------|---------------------------------------------------------------|
|      | Cord Mounts                                                   |
| BLC  | (6' black cord with 1" x 5 3/8" canopy)                       |
| WHC  | (6' white cord with 1" x 5 3/8" canopy)                       |
| твсс | (6' twisted black cotton cord with 1" x 5 3/8" canopy)        |
| тссс | (6' twisted burnt copper cotton cord with 1" x 5 3/8" canopy) |
| 0010 | D CORD. Has Calar Card designation from new 2                 |