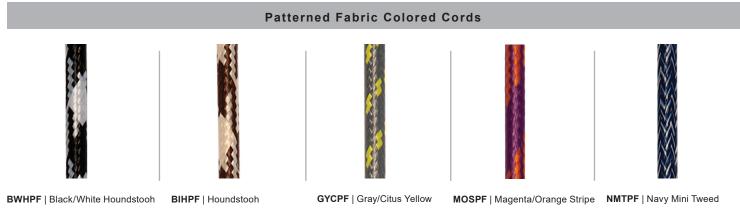

# Specifications SPF-GUP111

Project: \_\_\_\_\_ Quantity: \_\_\_\_\_ Customer: \_\_\_\_\_

All fabric Color Cords are three conductor, 1/4" diameter