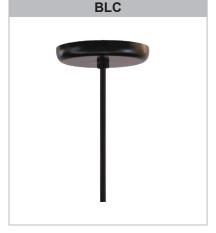

## SPF-GUP111

MED-BASE

Weight: 1.5 lbs

| 2    | MOUNTING                                                      |
|------|---------------------------------------------------------------|
|      | Cord Mounts                                                   |
| BLC  | (6' black cord with 1" x 5 3/8" canopy)                       |
| WHC  | (6' white cord with 1" x 5 3/8" canopy)                       |
| твсс | (6' twisted black cotton cord with 1" x 5 3/8" canopy)        |
| тссс | (6' twisted burnt copper cotton cord with 1" x 5 3/8" canopy) |
| 0010 | D CORD. Has Calar Card designation from new 2                 |