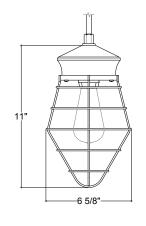

# Specifications SPM-GUP111

Weight: 1.5 lbs

1

Project: \_ \_\_ Quantity: \_ Fixture Type: \_ Customer: