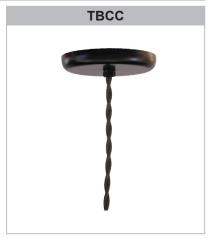

Caramel

LAMP HOLDER MB - Medium Base (E26)

**GU24** - GU24 Base MOUNTING Cord Mounts BLC (6' black cord with 1" x 5 3/8" canopy) WHC (6' white cord with 1" x 5 3/8" canopy) TBCC (6' twisted black cotton cord with 1" x 5 3/8" canopy)

TCCC (6' twisted burnt copper cotton cord with 1" x 5 3/8" canopy)

**FINISHES** 

SPM-GUP111

COLOR CORD: Use Color Cord designation from page 2.

| BLC |
|-----|
|     |
| -   |

| Standard<br>Grade |                         | Standard<br>Grade |                                     |  |
|-------------------|-------------------------|-------------------|-------------------------------------|--|
| 40                | Raw Unfinished          | 53                | Copper Clay                         |  |
| 41                | Black                   | 56                | Silver                              |  |
| 42                | Forest Green            | 61                | Black Verde                         |  |
| 43                | Bright Red              | 70                | Painted Chrome                      |  |
| 44                | White                   | 71                | Painted Copper                      |  |
| 45                | Bright Blue             | 72                | Textured Black                      |  |
| 46                | Sunny Yellow            | 73                | Matte Black                         |  |
| 47                | Aqua Green              | 76                | Textured<br>Architectural<br>Bronze |  |
| 49                | Galvanized              | 77                | Textured White                      |  |
| 50                | Navy                    | 78                | Textured Silver                     |  |
| 51                | Architectural<br>Bronze | 10                | Aspen Green                         |  |
| 52                | Patina Verde            | 11                | Cantaloupe                          |  |
| 12                | Lilac                   | 13                | Putty                               |  |
| Premium<br>Grade  |                         | Premium<br>Grade  |                                     |  |
| 81                | Extreme Chrome          | 64                | Candy Apple Red                     |  |
| 80                | Textured Desert         | 65                | Cobalt Blue                         |  |