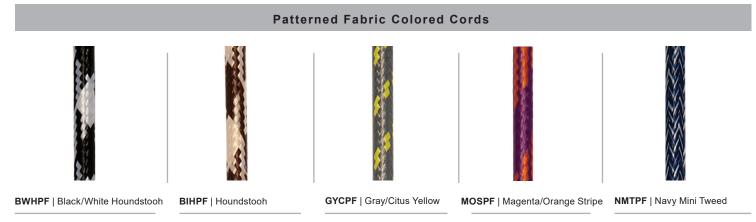

# Specifications SPM-GUP111

Project: \_\_\_\_\_ Quantity: \_\_\_\_\_ Customer: \_\_\_\_\_

All fabric Color Cords are three conductor, 1/4" diameter

|                            | <u> </u>          |                        |                    |                                          |  |  |  |  |
|----------------------------|-------------------|------------------------|--------------------|------------------------------------------|--|--|--|--|
| Solid Fabric Colored Cords |                   |                        |                    |                                          |  |  |  |  |
|                            |                   |                        |                    |                                          |  |  |  |  |
| BLSF   Black               | GYSF   Gray       | CHSF   Chocolate Brown | WHSF   White       | CASF   Cardinal                          |  |  |  |  |
|                            |                   |                        |                    | 等の ( ) ( ) ( ) ( ) ( ) ( ) ( ) ( ) ( ) ( |  |  |  |  |
| ORSF   Orange              | LGSF   Lime Green | KGSF   Kelly Green     | CBSF   Cobalt Blue | SBSF   Sky Blue                          |  |  |  |  |