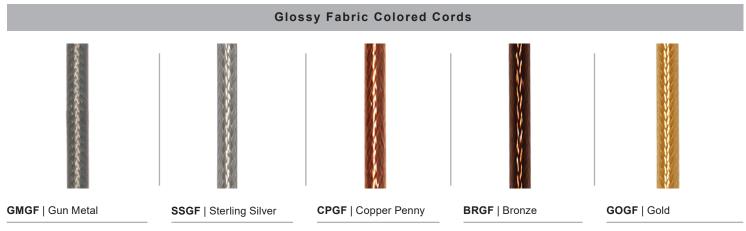

# Specifications SPM-GUP111

Project: \_\_\_\_\_ Quantity: \_\_\_\_\_ Customer: \_\_\_\_\_

All fabric Color Cords are three conductor, 1/4" diameter

|                            | <u> </u>          |                        |                    |                                          |  |  |  |  |
|----------------------------|-------------------|------------------------|--------------------|------------------------------------------|--|--|--|--|
| Solid Fabric Colored Cords |                   |                        |                    |                                          |  |  |  |  |
|                            |                   |                        |                    |                                          |  |  |  |  |
| BLSF   Black               | GYSF   Gray       | CHSF   Chocolate Brown | WHSF   White       | CASF   Cardinal                          |  |  |  |  |
|                            |                   |                        |                    | 等の ( ) ( ) ( ) ( ) ( ) ( ) ( ) ( ) ( ) ( |  |  |  |  |
| ORSF   Orange              | LGSF   Lime Green | KGSF   Kelly Green     | CBSF   Cobalt Blue | SBSF   Sky Blue                          |  |  |  |  |