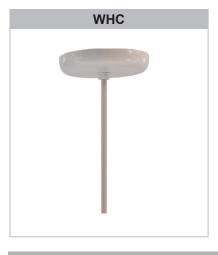

Caramel

LAMP HOLDER MB - Medium Base (E26)

**GU24** - GU24 Base MOUNTING Cord Mounts BLC (6' black cord with 1" x 5 3/8" canopy) WHC (6' white cord with 1" x 5 3/8" canopy) TBCC (6' twisted black cotton cord with 1" x 5 3/8" canopy)