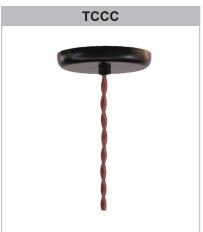

TCCC (6' twisted burnt copper cotton cord with 1" x 5 3/8" canopy)

**FINISHES** 

SPM-GUP111

COLOR CORD: Use Color Cord designation from page 2.

| BLC |
|-----|
|     |
| -   |

| Standard<br>Grade |                         | Standard<br>Grade |                                     |  |
|-------------------|-------------------------|-------------------|-------------------------------------|--|
| 40                | Raw Unfinished          | 53                | Copper Clay                         |  |
| 41                | Black                   | 56                | Silver                              |  |
| 42                | Forest Green            | 61                | Black Verde                         |  |
| 43                | Bright Red              | 70                | Painted Chrome                      |  |
| 44                | White                   | 71                | Painted Copper                      |  |
| 45                | Bright Blue             | 72                | Textured Black                      |  |
| 46                | Sunny Yellow            | 73                | Matte Black                         |  |
| 47                | Aqua Green              | 76                | Textured<br>Architectural<br>Bronze |  |
| 49                | Galvanized              | 77                | Textured White                      |  |
| 50                | Navy                    | 78                | Textured Silver                     |  |
| 51                | Architectural<br>Bronze | 10                | Aspen Green                         |  |
| 52                | Patina Verde            | 11                | Cantaloupe                          |  |
| 12                | Lilac                   | 13                | Putty                               |  |
| Premium<br>Grade  |                         | Premium<br>Grade  |                                     |  |
| 81                | Extreme Chrome          | 64                | Candy Apple Red                     |  |
| 80                | Textured Desert         | 65                | Cobalt Blue                         |  |