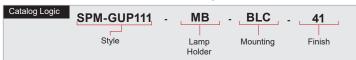

## SPM-GUP111

Catalog Number

MED-BASE

3

67

66

Butterscotch

Black Silver

Caramel

LAMP HOLDER MB - Medium Base (E26)

**GU24** - GU24 Base MOUNTING Cord Mounts BLC (6' black cord with 1" x 5 3/8" canopy) WHC (6' white cord with 1" x 5 3/8" canopy) TBCC (6' twisted black cotton cord with 1" x 5 3/8" canopy)

TCCC (6' twisted burnt copper cotton cord with 1" x 5 3/8" canopy)

**FINISHES** 

SPM-GUP111

COLOR CORD: Use Color Cord designation from page 2.

| BLC |
|-----|
|     |
| -   |

| Standard<br>Grade |                         | Standard<br>Grade |                                     |  |
|-------------------|-------------------------|-------------------|-------------------------------------|--|
| 40                | Raw Unfinished          | 53                | Copper Clay                         |  |
| 41                | Black                   | 56                | Silver                              |  |
| 42                | Forest Green            | 61                | Black Verde                         |  |
| 43                | Bright Red              | 70                | Painted Chrome                      |  |
| 44                | White                   | 71                | Painted Copper                      |  |
| 45                | Bright Blue             | 72                | Textured Black                      |  |
| 46                | Sunny Yellow            | 73                | Matte Black                         |  |
| 47                | Aqua Green              | 76                | Textured<br>Architectural<br>Bronze |  |
| 49                | Galvanized              | 77                | Textured White                      |  |
| 50                | Navy                    | 78                | Textured Silver                     |  |
| 51                | Architectural<br>Bronze | 10                | Aspen Green                         |  |
| 52                | Patina Verde            | 11                | Cantaloupe                          |  |
| 12                | Lilac                   | 13                | Putty                               |  |
| Premium<br>Grade  |                         | Premium<br>Grade  |                                     |  |
| 81                | Extreme Chrome          | 64                | Candy Apple Red                     |  |
| 80                | Textured Desert         | 65                | Cobalt Blue                         |  |