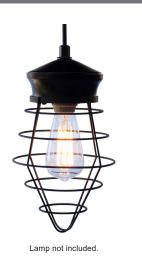

## **Specifications**

Constructed of heavy duty spun aluminum. All fasteners are stainless steel. Screw hardware may not match paint.

Medium Base Socket, 200w Maximum. Lamp not included.