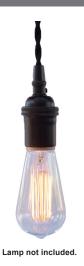

### **Black Polished**

Material:
Constructed of heavy duty aluminum.
All fasteners are stainless steel. Screw hardware may not match paint.

Electrical:
Metalic medium base socket, black polis

Specifications

Project: \_\_

Fixture Type: \_\_
Customer: \_\_

Metalic medium base socket, black polished finish, 60w Maximum.

Lamp not included.

Certifications:

UL Listed for dry locations.

\_\_\_\_ Quantity: \_

Canopy Finish: