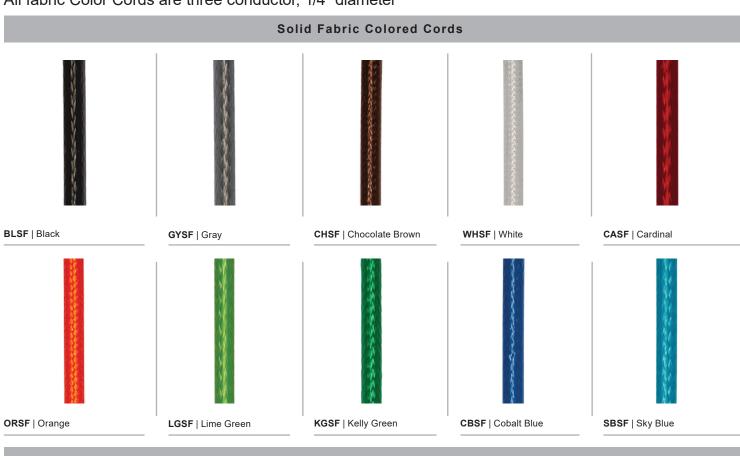

# Specifications SPO-BP

Project: \_\_\_\_\_ Quantity: \_\_\_\_\_ Customer:

All fabric Color Cords are three conductor, 1/4" diameter