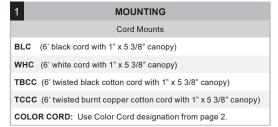

Illuminating

Canopy finish will match cord color for black and white cords. Canopy finish with burnt copper cord will be black. Color cord canopy will be black.

# Specifications SPO-BP

Project: \_\_\_\_\_ Quantity: \_\_\_\_\_ Customer:

All fabric Color Cords are three conductor, 1/4" diameter