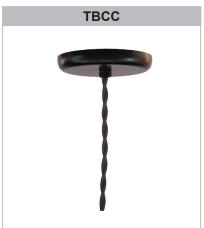

Illuminating

Canopy finish will match cord color for black and white cords. Canopy finish with burnt copper cord will be black. Color cord canopy will be black.

# Specifications SPO-BP

Project: \_\_\_\_\_ Quantity: \_\_\_\_\_ Customer:

All fabric Color Cords are three conductor, 1/4" diameter