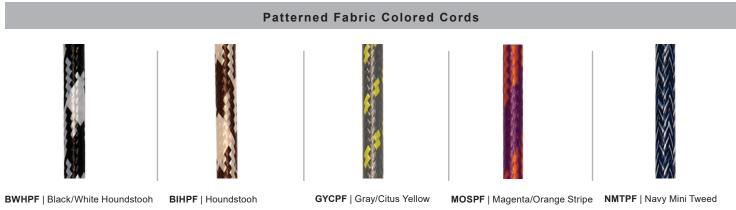

# Specifications SPO-BP

Project: \_\_\_\_\_ Quantity: \_\_\_\_\_ Customer:

All fabric Color Cords are three conductor, 1/4" diameter