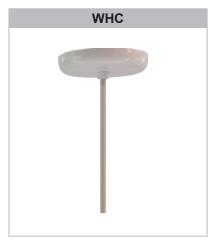

Illuminating

Canopy finish will match cord color for black and white cords. Canopy finish with burnt copper cord will be black. Color cord canopy will be black.

# Specifications SPO-BP

Project: \_\_\_\_\_ Quantity: \_\_\_\_\_ Customer:

All fabric Color Cords are three conductor, 1/4" diameter