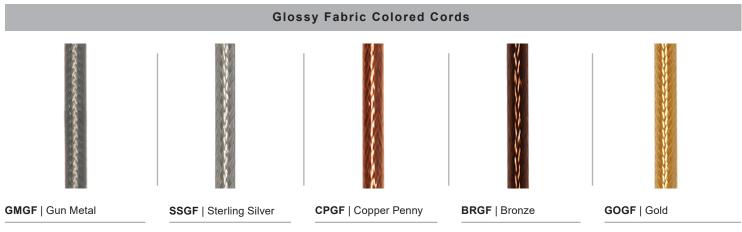

# Specifications SPO-BP

Project: \_\_\_\_\_ Quantity: \_\_\_\_\_ Customer:

All fabric Color Cords are three conductor, 1/4" diameter