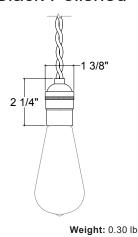

### **Black Polished**

Material:
Constructed of heavy duty aluminum.
All fasteners are stainless steel. Screw hardware may not match paint.

Electrical:
Metalic medium base socket, black polis

Specifications

Project: \_\_

Fixture Type: \_\_
Customer: \_\_

Metalic medium base socket, black polished finish, 60w Maximum.

Lamp not included.

Certifications:

UL Listed for dry locations.

\_\_\_\_ Quantity: \_

Canopy Finish: