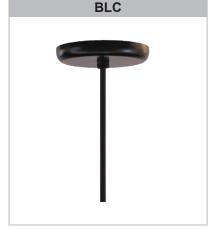

Illuminating

Canopy finish will match cord color for black and white cords. Canopy finish with burnt copper cord will be black. Color cord canopy will be black.

# Specifications SPO-BP

Project: \_\_\_\_\_ Quantity: \_\_\_\_\_ Customer:

All fabric Color Cords are three conductor, 1/4" diameter