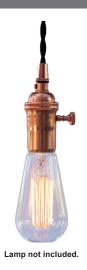

## **Polished Copper**

Weight: 0.30 lb

Project: \_\_\_\_\_ Quantity: \_\_\_\_\_ Customer: \_\_\_\_\_

#### Electrical:

Metalic medium base keyed socket, Polished Copper finish, 60w Maximum. Lamp not included.