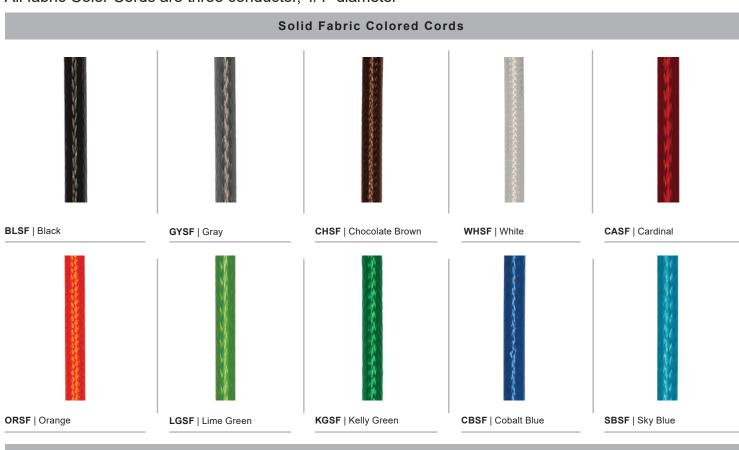

# Specifications SPO-KEY-PC

Project: \_\_\_\_\_ Quantity: \_\_\_\_\_ Customer: \_\_\_\_\_

All fabric Color Cords are three conductor, 1/4" diameter