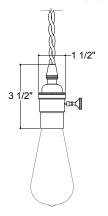

## **Polished Copper**

Weight: 0.30 lb

Project: \_\_\_\_\_ Quantity: \_\_\_\_\_ Customer: \_\_\_\_\_

#### Electrical:

Metalic medium base keyed socket, Polished Copper finish, 60w Maximum. Lamp not included.