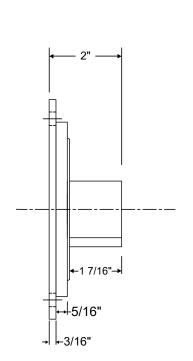

| Project:      |           |
|---------------|-----------|
| Fixture Type: | Quantity: |
| Customer:     |           |







# Specifications

### Construction:

Cast Aluminum and heavy duty aluminum plate.

Finish:
A polyester powder coat high quality finish is electro-statically applied and baked at 430° for exceptional durability and color retention.
Products undergo an intensive five-step cleansing and pretreatment process for maximum paint adhesion.

Marine grade finish provides superior salt, humidity and UV protection. This coating withstands up to 3000 hours of continuous salt spray, comes with a 5-year warranty and is available in either a textured or closs surface. or gloss surface.

# SQ **Square Back Plate**

# LINE DRAWING