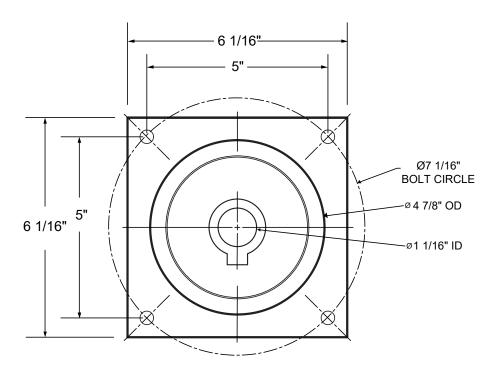

| Project:      |           |
|---------------|-----------|
| Fixture Type: | Quantity: |
| Customer:     |           |







# Specifications

### Construction:

Cast Aluminum and heavy duty aluminum plate.

Finish:
A polyester powder coat high quality finish is electro-statically applied and baked at 430° for exceptional durability and color retention.
Products undergo an intensive five-step cleansing and pretreatment process for maximum paint adhesion.

Marine grade finish provides superior salt, humidity and UV protection. This coating withstands up to 3000 hours of continuous salt spray, comes with a 5-year warranty and is available in either a textured or closs surface. or gloss surface.

# SQ **Square Back Plate**

# LINE DRAWING