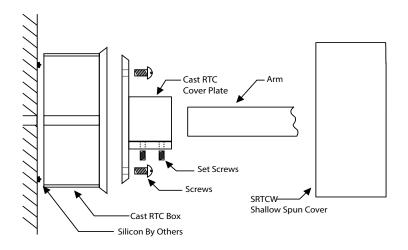

## Specifications

General: LED Driver Housing option for 3/4" Gooseneck arms. Driver Housing finish is same as shade, unless specified otherwise.

Material:
LED Driver Box is made of durable
356 cast aluminum. Spun Cover is
contructed of heavy duty aluminum.
All mounting hardware provided shall
be stainless steel or zinc plated steel
and may not match finish.

**Mounting:** Mounting hardware kit provided.