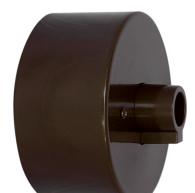

# **SRTCW**

6" OD X 2 7/8" OAH

Weight: 1.5 lbs

| *1                               | Marine Gra        |                  | NISHES<br>h has an additional charg | e                |              |
|----------------------------------|-------------------|------------------|-------------------------------------|------------------|--------------|
| Standard Colors                  | Standard<br>Grade | Marine<br>Grade* | Premium Colors                      | Premium<br>Grade | Marine Grade |
| Aspen Green                      | 10                | 10M              | High Gloss Black                    | 01               | 01M          |
| Cantaloupe                       | 11                | 11M              | Arctic Silver                       | 14               | 14M          |
| Lilac                            | 12                | 12M              | Candy Apple Red                     | 64               | 64M          |
| Putty                            | 13                | 13M              | Cobalt Blue                         | 65               | 65M          |
| Raw Unfinished                   | 40                | NA               | Caramel                             | 66               | 66M          |
| Black                            | 41                | 41M              | Butterscotch                        | 67               | 67M          |
| Forest Green                     | 42                | 42M              | Black Silver                        | 68               | 68M          |
| Bright Red                       | 43                | 43M              | Gunmetal Gray                       | 69               | 69M          |
| White                            | 44                | 44M              | Mayan Gold                          | 79               | NA           |
| Bright Blue                      | 45                | 45M              | Textured Desert Stone               | 80               | 80M          |
| Sunny Yellow                     | 46                | 46M              | Extreme Chrome                      | 81               | 81M          |
| Aqua Green                       | 47                | 47M              | Graystone                           | 82               | 82M          |
| Galvanized                       | 49                | NA               | Oil Rubbed Bronze                   | 83               | 83M          |
| Navy                             | 50                | 50M              | Carbon Graphite                     | 96               | 96M          |
| Architectural Bronze             | 51                | 51M              |                                     |                  |              |
| Patina Verde                     | 52                | 52M              |                                     |                  |              |
| Copper Clay                      | 53                | 53M              |                                     |                  |              |
| Silver                           | 56                | 56M              |                                     |                  |              |
| Black Verde                      | 61                | 61M              |                                     |                  |              |
| Painted Chrome                   | 70                | 70M              |                                     |                  |              |
| Painted Copper                   | 71                | 71M              |                                     |                  |              |
| Textured Black                   | 72                | 72M              |                                     |                  |              |
| Matte Black                      | 73                | 73M              |                                     |                  |              |
| Textured Architectural<br>Bronze | 76                | 76M              |                                     |                  |              |
| Textured White                   | 77                | 77M              |                                     |                  |              |
| Textured Silver                  | 78                | 78M              |                                     |                  |              |