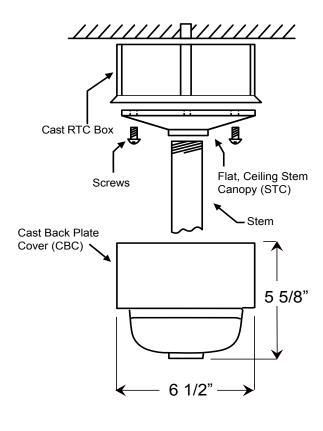

# ST-RTCC 6 1/2" OD X 5 5/8" OAH

Weight: 1.5 lbs

| Standard Colors                  | Standard<br>Grade | Marine<br>Grade* | Premium Colors        | Premium<br>Grade | Marine Grad |
|----------------------------------|-------------------|------------------|-----------------------|------------------|-------------|
| Aspen Green                      | 10                | 10M              | High Gloss Black      | 01               | 01M         |
| Cantaloupe                       | 11                | 11M              | Arctic Silver         | 14               | 14M         |
| Lilac                            | 12                | 12M              | Candy Apple Red       | 64               | 64M         |
| Putty                            | 13                | 13M              | Cobalt Blue           | 65               | 65M         |
| Raw Unfinished                   | 40                | NA               | Caramel               | 66               | 66M         |
| Black                            | 41                | 41M              | Butterscotch          | 67               | 67M         |
| Forest Green                     | 42                | 42M              | Black Silver          | 68               | 68M         |
| Bright Red                       | 43                | 43M              | Gunmetal Gray         | 69               | 69M         |
| White                            | 44                | 44M              | Mayan Gold            | 79               | NA          |
| Bright Blue                      | 45                | 45M              | Textured Desert Stone | 80               | 80M         |
| Sunny Yellow                     | 46                | 46M              | Extreme Chrome        | 81               | 81M         |
| Aqua Green                       | 47                | 47M              | Graystone             | 82               | 82M         |
| Galvanized                       | 49                | NA               | Oil Rubbed Bronze     | 83               | 83M         |
| Navy                             | 50                | 50M              | Carbon Graphite       | 96               | 96M         |
| Architectural Bronze             | 51                | 51M              |                       |                  |             |
| Patina Verde                     | 52                | 52M              |                       |                  |             |
| Copper Clay                      | 53                | 53M              |                       |                  |             |
| Silver                           | 56                | 56M              |                       |                  |             |
| Black Verde                      | 61                | 61M              |                       |                  |             |
| Painted Chrome                   | 70                | 70M              |                       |                  |             |
| Painted Copper                   | 71                | 71M              |                       |                  |             |
| Textured Black                   | 72                | 72M              |                       |                  |             |
| Matte Black                      | 73                | 73M              |                       |                  |             |
| Textured Architectural<br>Bronze | 76                | 76M              |                       |                  |             |
| Textured White                   | 77                | 77M              |                       |                  |             |
| Textured Silver                  | 78                | 78M              |                       |                  |             |