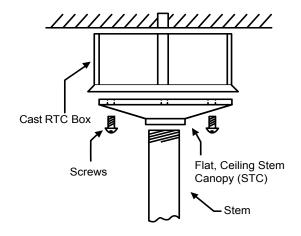

## Specifications

**General:** LED Driver Housing option for 3/4" or 1/2" Rigid Stem. Driver Housing finish is same as shade, unless specified otherwise.

Material: LED Driver Box is made of durable 356 cast aluminum.

All mounting hardware provided shall be stainless steel or zinc plated steel and may not match finish.

Mounting: Mounting hardware kit provided.