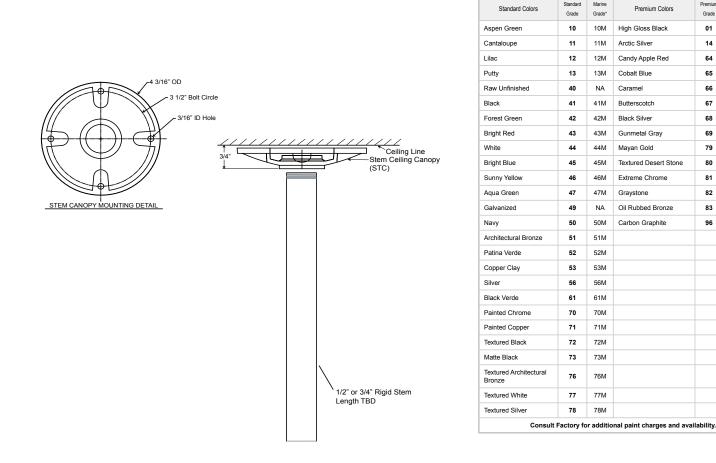

## Specifications

General: Stem Ceiling Canopy for rigid stem hung fixtures. Finish is same as shade, unless specified otherwise.

Material: Die cast aluminum.

All mounting hardware provided shall be stainless steel or zinc plated steel and may not match finish.

Mounting: Mounting hardware kit provided.

79

80

81

82

83

96

STC 4 3/16" OD X 3/4" OAH

Weight: 0.5 lbs

## Finish:

**FINISHES** \*Marine Grade Finish has an additional charge

A polyester powder coat high quality finish is electro-statically applied and baked at 430° for exceptional durability and color retention Products undergo an intensive five-step cleansing and pretreat-ment process for maximum paint adhesion.

Marine grade finish provides superior salt, humidity and UV protection. This coating withstands up to 3000 hours of continuous salt spray, comes with a 5-year warranty and is available in either a textured or gloss surface.

Marine Grade

01M

14M

64M

65M

66M

67M

68M

69M

NA

80M

81M

82M

83M

96M

Grade

01

14

64

65

66

67

68

69