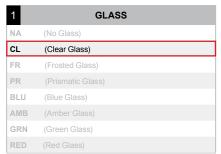

### Material:

Constructed of complete cast aluminum.
All hardware provided shall be stainless steel. Screw hardware may not match paint.

Choice of clear, frosted or prismatic glass. Colored glass available for extra charge.