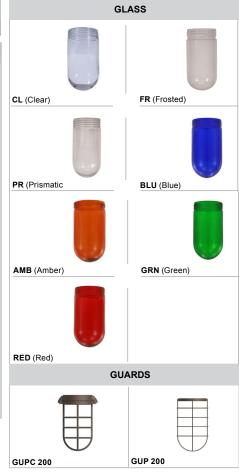

### Material:

Constructed of complete cast aluminum.
All hardware provided shall be stainless steel. Screw hardware may not match paint.

Choice of clear, frosted or prismatic glass. Colored glass available for extra charge.

# VTC200GL 200w Max Incandescent

| 2    | GUARD        |
|------|--------------|
| NA   | (No Guard)   |
| GUP  | (Wire Guard) |
| GUPC | (Cast Guard) |

| 3   | SHADE ACCESSORIES   |  |  |
|-----|---------------------|--|--|
| NA  | (No Accessory)      |  |  |
| VTS | (9 3/4" Angle Ring) |  |  |