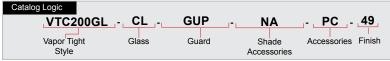

# Specifications VTC200GL-CL-GUP

Weight: 3.0 lbs

Project: \_ Quantity: Fixture Type: \_ Customer: \_

# VTC200GL 200w Max Incandescent

| 2    | GUARD        |
|------|--------------|
| NA   | (No Guard)   |
| GUP  | (Wire Guard) |
| GUPC | (Cast Guard) |

| 3   | SHADE ACCESSORIES   |  |  |
|-----|---------------------|--|--|
| NA  | (No Accessory)      |  |  |
| VTS | (9 3/4" Angle Ring) |  |  |

| 4 ACCESSORIES                                                 |                                    |                          |                   |                 |                                     |  |  |  |  |  |
|---------------------------------------------------------------|------------------------------------|--------------------------|-------------------|-----------------|-------------------------------------|--|--|--|--|--|
| PC                                                            | PC (Button Photo Cell) Remote Only |                          |                   |                 |                                     |  |  |  |  |  |
| 5 FINISHES                                                    |                                    |                          |                   |                 |                                     |  |  |  |  |  |
| Standard<br>Grade                                             | Marine<br>Grade                    | _                        | Standard<br>Grade | Marine<br>Grade |                                     |  |  |  |  |  |
| 40                                                            | NA                                 | Raw Unfinished           | 53                | 100             | Copper Clay                         |  |  |  |  |  |
| 41                                                            | 101                                | Black                    | 56                | 109             | Silver                              |  |  |  |  |  |
| 42                                                            | 102                                | Forest Green             | 61                | 106             | Black Verde                         |  |  |  |  |  |
| 43                                                            | 114                                | Bright Red               | 70                | 118             | Painted Chrome                      |  |  |  |  |  |
| 44                                                            | 107                                | White                    | 71                | 105             | Painted Copper                      |  |  |  |  |  |
| 45                                                            | 112                                | Bright Blue              | 72                | 108             | Textured Black                      |  |  |  |  |  |
| 46                                                            | 123                                | Sunny Yellow             | 73                | 125             | Matte Black                         |  |  |  |  |  |
| 47                                                            | 120                                | Aqua Green               | 76                | 121             | Textured<br>Architectural<br>Bronze |  |  |  |  |  |
| 49                                                            | NA                                 | Galvanized               | 77                | 127             | Textured White                      |  |  |  |  |  |
| 50                                                            | 111                                | Navy                     | 78                | 124             | Textured Silver                     |  |  |  |  |  |
| 51                                                            | 103                                | Architectural<br>Bronze  | 10                | 130             | Aspen Green                         |  |  |  |  |  |
| 52                                                            | 104                                | Patina Verde             | 11                | 131             | Cantaloupe                          |  |  |  |  |  |
| 12                                                            | 133                                | Lilac                    | 13                | 132             | Putty                               |  |  |  |  |  |
| Premium<br>Grade                                              | Marine<br>Grade                    |                          | Premium<br>Grade  | Marine<br>Grade |                                     |  |  |  |  |  |
| 81                                                            | 129                                | Extreme Chrome           | 64                | 116             | Candy Apple Red                     |  |  |  |  |  |
| 80                                                            | 117                                | Textured Desert<br>Stone | 65                | 122             | Cobalt Blue                         |  |  |  |  |  |
| 67                                                            | 119                                | Butterscotch             | 82                | 128             | Graystone                           |  |  |  |  |  |
| 66                                                            | 115                                | Caramel                  | 69                | 113             | Gunmetal Gray                       |  |  |  |  |  |
| 68                                                            | 126                                | Black Silver             | 83                | 134             | Oil Rubbed Bronze                   |  |  |  |  |  |
| Consult factory for additional paint charges and availability |                                    |                          |                   |                 |                                     |  |  |  |  |  |