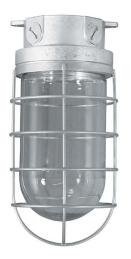

# Specifications VTC200GL-CL-GUP

Weight: 3.0 lbs

Project: \_ Quantity: Fixture Type: \_ Customer: \_

### Material:

Constructed of complete cast aluminum.
All hardware provided shall be stainless steel. Screw hardware may not match paint.

Choice of clear, frosted or prismatic glass. Colored glass available for extra charge.

Electrical: Medium Base Socket. 200w Max

Wall and ceiling mounts are UL Listed for wet locations.