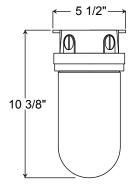

# Specifications VTC200GL-CL-GUP

Weight: 3.0 lbs

Project: \_ Quantity: Fixture Type: \_ Customer: \_

Electrical: Medium Base Socket. 200w Max

Wall and ceiling mounts are UL Listed for wet locations.