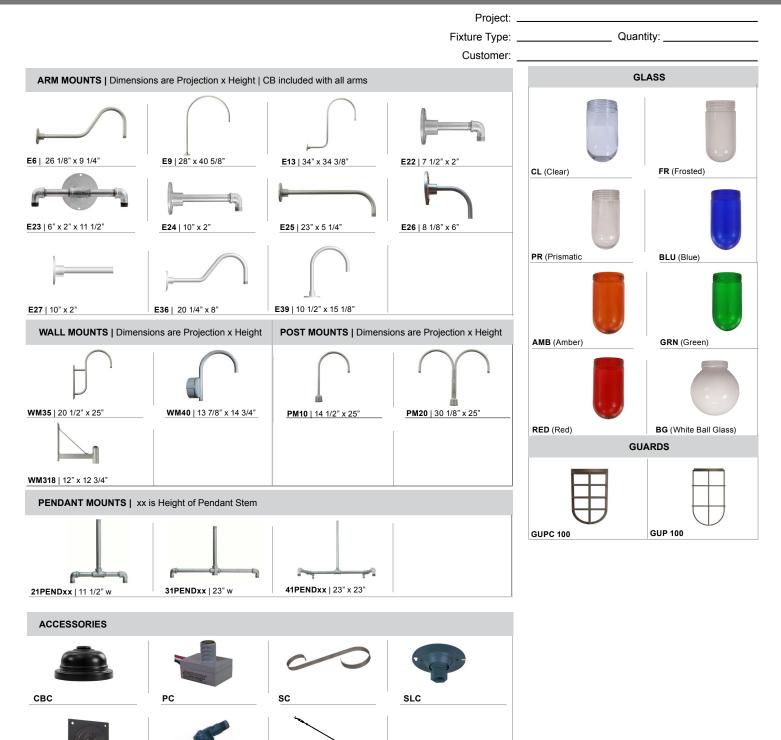

| ANPLIGHTING                               | Specific              | cations V                                                                                                                   | TP100                                     | GL-CL-E                                                                                                                           | BLC-(                                       | GUPC                                                        |  |
|-------------------------------------------|-----------------------|-----------------------------------------------------------------------------------------------------------------------------|-------------------------------------------|-----------------------------------------------------------------------------------------------------------------------------------|---------------------------------------------|-------------------------------------------------------------|--|
|                                           |                       |                                                                                                                             |                                           |                                                                                                                                   |                                             |                                                             |  |
|                                           | Fixtur                |                                                                                                                             | re Type:                                  | Qı                                                                                                                                | antity:                                     |                                                             |  |
|                                           |                       | Cu                                                                                                                          | ustomer:                                  |                                                                                                                                   |                                             |                                                             |  |
|                                           |                       |                                                                                                                             | Ć                                         |                                                                                                                                   | ቢ 😵                                         | Illuminating                                                |  |
| 4                                         | וויי 4 1/4"→ן         | Specific                                                                                                                    | ations                                    | Made in USA                                                                                                                       | G                                           | ENGINEERING SOCIETY                                         |  |
|                                           |                       | Material:                                                                                                                   | ations                                    | Finish:                                                                                                                           |                                             |                                                             |  |
|                                           |                       | Constructed of compl<br>All hardware provided                                                                               |                                           | e cast aluminum. A polyester powder coat high quality finish is<br>hall be stainless electro-statically applied and baked at 430° |                                             |                                                             |  |
|                                           |                       | steel. Screw hardwa                                                                                                         |                                           | may not match paint. for exceptional durability and color retention.<br>Products undergo an intensive five-step                   |                                             |                                                             |  |
|                                           |                       | Glass:<br>Choice of clear, fros                                                                                             |                                           | or prismatic glass. cleansing and pretreatment process for maximum paint adhesion.                                                |                                             |                                                             |  |
|                                           | 9 1/4"                | Colored glass ava                                                                                                           | Colored glass available for extra charge. |                                                                                                                                   | Marine grade finish provides superior salt, |                                                             |  |
|                                           |                       | Electrical: humidity and UV protection. This coating Medium Base Socket. 100w Max withstands up to 3000 hours of continuous |                                           |                                                                                                                                   |                                             |                                                             |  |
|                                           |                       | Certifications:                                                                                                             |                                           | salt spray, comes with a 5-year warranty<br>and is available in either a textured or gloss                                        |                                             |                                                             |  |
|                                           |                       | Cord mounts are UL L<br>Arm, wall, post, penda                                                                              |                                           | nt and stem mounts                                                                                                                |                                             |                                                             |  |
|                                           |                       | are UL Listed for wet                                                                                                       |                                           | acations. Modifications:<br>Consult factory for custom or modified<br>designs.                                                    |                                             |                                                             |  |
| VTP100GL                                  | Weight: 2.0 lbs       | Catalog Logic                                                                                                               |                                           |                                                                                                                                   |                                             |                                                             |  |
|                                           |                       | VTP100GL                                                                                                                    | <u>CL</u> <u>BL</u>                       | C - GUPC                                                                                                                          | - <u>NA</u>                                 | <u>NA</u> - <u>49</u>                                       |  |
| 100w Max Incandescent                     |                       | Vapor Tight                                                                                                                 | Glass Mounti                              |                                                                                                                                   | Shade                                       | Accessories Finish                                          |  |
|                                           |                       | Style                                                                                                                       | Source                                    | e                                                                                                                                 | Accessories                                 |                                                             |  |
| Catalog Number                            | 2                     | 3                                                                                                                           | 4                                         | 5                                                                                                                                 | 6                                           |                                                             |  |
|                                           |                       |                                                                                                                             |                                           | 3                                                                                                                                 |                                             |                                                             |  |
| VTP100GL - CL                             | _ — BLC — GU          | PC –                                                                                                                        | NA —                                      | —                                                                                                                                 |                                             |                                                             |  |
|                                           |                       |                                                                                                                             |                                           |                                                                                                                                   |                                             |                                                             |  |
| 1 GLASS                                   |                       | d Mounts                                                                                                                    | 6                                         | FINI                                                                                                                              | SHES                                        |                                                             |  |
| NA (No Glass)                             |                       | ith 1" x 5 3/8" canopy)                                                                                                     | Standard                                  | Marine                                                                                                                            | Standard Ma                                 | rine                                                        |  |
| CL (Clear Glass)                          | WHC (6' white cord wi |                                                                                                                             | Grade                                     | Grade                                                                                                                             | Grade Gra                                   | ade                                                         |  |
| FR (Frosted Glass)                        |                       | n Mounts                                                                                                                    | 40                                        | NA Raw Unfinished                                                                                                                 |                                             | 00 Copper Clay                                              |  |
| PR (Prismatic Glass)                      |                       | with STC Flat Canopy)                                                                                                       | 41                                        | 101 Black<br>102 Forest Green                                                                                                     |                                             | 09 Silver<br>06 Black Verde                                 |  |
| BLU (Blue Glass)                          |                       | 3ST24 3ST36 3ST48                                                                                                           | 43                                        | 114 Bright Red                                                                                                                    |                                             | 18 Painted Chrome                                           |  |
| AMB (Amber Glass)                         | 3ST60 3ST72 3ST9      | 0                                                                                                                           | 44                                        | 107 White                                                                                                                         | 71 10                                       | 05 Painted Copper                                           |  |
| GRN (Green Glass)                         | 3 GL                  | UARD                                                                                                                        | 45                                        | 112 Bright Blue                                                                                                                   |                                             | 08 Textured Black                                           |  |
| RED (Red Glass)                           | NA (No Guard)         | )                                                                                                                           | 46                                        | 123 Sunny Yellow                                                                                                                  | 73 12                                       | 25 Matte Black<br>Textured                                  |  |
| BG (Ball Glass White Only)                | GUP (Wire Guar        |                                                                                                                             | 47                                        | 120 Aqua Green                                                                                                                    | 76 12                                       | 21 Architectural<br>Bronze                                  |  |
| 2 MOUNTING SOURCES                        | GUPC (Cast Guard      | d)                                                                                                                          | 49                                        | NA Galvanized                                                                                                                     | 77 12                                       | 27 Textured White                                           |  |
| Arm Mounts (Cast back plate included)     |                       | ·                                                                                                                           | 50                                        | 111 Navy                                                                                                                          |                                             | 24 Textured Silver                                          |  |
| E6 E9 E13 E22 E23 E24 E25 E26 E27 E36 E39 | 4 SHADE AG            | CCESSORIES                                                                                                                  | 51                                        | 103 Architectural<br>Bronze                                                                                                       |                                             | 30 Aspen Green<br>31 Cantaloupe                             |  |
| Wall Mounts                               | NA (No Acc            | cessory)                                                                                                                    | 52<br>12                                  | 104 Patina Verde<br>133 Lilac                                                                                                     |                                             | 31 Cantaloupe<br>32 Putty                                   |  |
| WM35                                      | VTS (8" Ang           | le Ring)                                                                                                                    | 12                                        | 135 Lilac                                                                                                                         | 15 1.                                       | 2 Tully                                                     |  |
| WM40                                      | 5 ACCE                | SSORIES                                                                                                                     |                                           | Marine                                                                                                                            | Premium Mar                                 |                                                             |  |
| WM318                                     |                       |                                                                                                                             | Grade                                     | Grade                                                                                                                             | Grade Gra                                   | _                                                           |  |
| Post Mounts                               |                       | k plate Spun Alum Cover)<br>Photo Cell) Remote Only                                                                         | 81                                        | 129 Extreme Chrome<br>117 Textured Desert<br>Stone                                                                                |                                             | <ul><li>16 Candy Apple Red</li><li>22 Cobalt Blue</li></ul> |  |
| PM10                                      | SC (Scroll for        | , <u>,</u>                                                                                                                  | 67                                        | 119 Butterscotch                                                                                                                  |                                             | 28 Graystone                                                |  |
| PM20                                      |                       | Ceiling Mount)                                                                                                              | 66                                        | 115 Caramel                                                                                                                       |                                             | I3 Gunmetal Gray                                            |  |
| Pendant Mounts                            |                       | Back Plate)                                                                                                                 | 68                                        | 126 Black Silver                                                                                                                  | 83 13                                       | 34 Oil Rubbed Bronze                                        |  |
| 2 Light Pendant 100w Vapor Tights         | SWL (Swivel)          |                                                                                                                             | Con                                       | sult factory for additional                                                                                                       | paint charges a                             | and availability                                            |  |
| 21PEND6 21PEND12 21PEND18 21PEND24 21PEN  |                       | kle Kit)                                                                                                                    |                                           |                                                                                                                                   |                                             |                                                             |  |
| 21PEND48 21PEND60 21PEND72 21PEND96       |                       | 7                                                                                                                           |                                           | RANTY                                                                                                                             |                                             |                                                             |  |
| 3 Light Pendant 100w Vapor Tights         |                       |                                                                                                                             | VVAIXE                                    | VIII I                                                                                                                            |                                             |                                                             |  |
| 31PEND6 31PEND12 31PEND18 31PEND24 31PEN  | D36                   |                                                                                                                             |                                           | ww.anplighting.com fo                                                                                                             | r complete fixt                             | ure warranty.                                               |  |
| 31PEND48 31PEND60 31PEND72 31PEND96       |                       |                                                                                                                             |                                           |                                                                                                                                   |                                             |                                                             |  |
| 4 Light Pendant 100w Vapor Tights         |                       |                                                                                                                             |                                           |                                                                                                                                   |                                             |                                                             |  |
| 41PEND6 41PEND12 41PEND18 41PEND24 41PEN  | D36                   |                                                                                                                             |                                           |                                                                                                                                   |                                             |                                                             |  |
| 41PEND48 41PEND60 41PEND72 41PEND96       |                       |                                                                                                                             |                                           |                                                                                                                                   |                                             |                                                             |  |