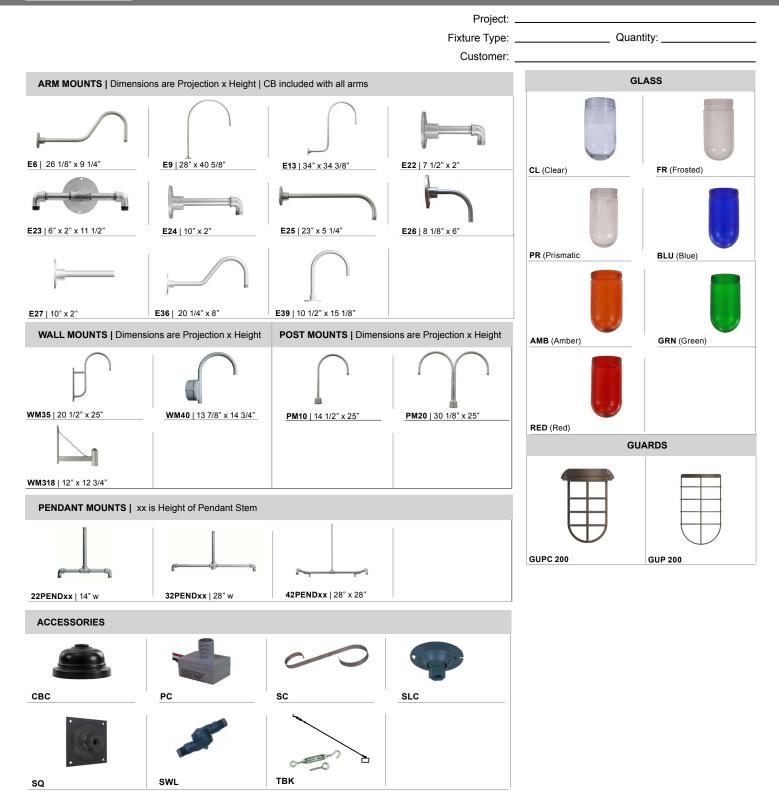

|                    | Lightin      | <b>g</b><br>IG                       |                                                                     | S                                                 | pecificat                     | ions V                      | /TP2                        | 00GL                                           | -CL-E                                                                       | BLC                                                                                                                                     | -G                                                                     | UPC                                 |  |
|--------------------|--------------|--------------------------------------|---------------------------------------------------------------------|---------------------------------------------------|-------------------------------|-----------------------------|-----------------------------|------------------------------------------------|-----------------------------------------------------------------------------|-----------------------------------------------------------------------------------------------------------------------------------------|------------------------------------------------------------------------|-------------------------------------|--|
|                    |              |                                      |                                                                     |                                                   |                               |                             | Project:                    |                                                |                                                                             |                                                                                                                                         |                                                                        |                                     |  |
| T                  |              |                                      | Fixture T                                                           |                                                   |                               |                             | ure Type:                   | Quantity:                                      |                                                                             |                                                                                                                                         |                                                                        |                                     |  |
|                    |              |                                      |                                                                     |                                                   |                               | C                           | Customer:                   |                                                |                                                                             |                                                                                                                                         |                                                                        |                                     |  |
|                    |              |                                      |                                                                     |                                                   |                               |                             |                             |                                                |                                                                             | <b>.</b>                                                                                                                                | 6                                                                      |                                     |  |
|                    |              |                                      |                                                                     | r <del>←</del> 5"—                                | <b>→</b>                      |                             |                             |                                                | Made in USA                                                                 | S I                                                                                                                                     |                                                                        | Illuminating                        |  |
|                    |              |                                      |                                                                     | t_m                                               |                               | Specifi                     | ications                    |                                                |                                                                             |                                                                                                                                         |                                                                        |                                     |  |
| -                  |              |                                      |                                                                     |                                                   | $\overline{\mathcal{Z}}$      | Material:<br>Constructed of | complete cast               | aluminum                                       | Finish:<br>A polyeste                                                       | er nowder                                                                                                                               | coat hi                                                                | ah quality finish is                |  |
| 2                  |              |                                      |                                                                     | All hardware provided s                           |                               |                             |                             | e stainless                                    | electro-sta                                                                 | blyester powder coat high quality finish is<br>ctro-statically applied and baked at 430°<br>exceptional durability and color retention. |                                                                        |                                     |  |
|                    |              |                                      | 10 3/4" Glass:<br>Choice of clear, froste<br>Colored glass availabl |                                                   |                               | and and may n               | or matori paint             | Products                                       | ducts undergo an intensive five-step<br>ansing and pretreatment process for |                                                                                                                                         |                                                                        |                                     |  |
|                    |              |                                      |                                                                     |                                                   |                               | , frosted or pris           | matic glass.<br>tra charge. | maximum                                        | maximum paint adhesion.                                                     |                                                                                                                                         |                                                                        |                                     |  |
|                    |              |                                      |                                                                     | Electrical:<br>Medium Base Socket                 |                               |                             |                             |                                                | humidity a                                                                  | Marine grade finish provides superior salt,<br>numidity and UV protection. This coating                                                 |                                                                        |                                     |  |
|                    |              |                                      |                                                                     |                                                   |                               |                             | Socket. 200w I              | t. 200w Max withs                              |                                                                             |                                                                                                                                         | ands up to 3000 hours of continuous pray, comes with a 5-year warranty |                                     |  |
|                    |              |                                      |                                                                     | Certifications:<br>Cord mounts are UL Li          |                               |                             |                             | and is available in either a textured or gloss |                                                                             |                                                                                                                                         |                                                                        |                                     |  |
|                    |              |                                      |                                                                     | Arm, wall, post, penda<br>are UL Listed for wet I |                               |                             | pendant and s               | int and stem mounts                            |                                                                             |                                                                                                                                         |                                                                        |                                     |  |
|                    |              |                                      | ¥                                                                   |                                                   |                               |                             |                             | -                                              |                                                                             |                                                                                                                                         | custom                                                                 | or modified                         |  |
|                    |              |                                      |                                                                     | Weight                                            | Weight: 3.0 lbs Catalog Logic |                             |                             |                                                | -                                                                           |                                                                                                                                         |                                                                        |                                     |  |
| VTP20              | JUGL         |                                      |                                                                     | Weight                                            | . 0.0 103                     |                             |                             | BLC                                            | GUPC -                                                                      | NA                                                                                                                                      |                                                                        | NA 49                               |  |
| 200W               | Max Ind      | candescent                           |                                                                     |                                                   |                               | Vapor Tight                 | Glass Mo                    |                                                |                                                                             | hade                                                                                                                                    |                                                                        | cessories Finish                    |  |
|                    |              |                                      |                                                                     |                                                   |                               | Style                       |                             | ource                                          |                                                                             | essories                                                                                                                                | 7.0                                                                    | Jessonest mish                      |  |
| Catalog N          | lumber       |                                      |                                                                     |                                                   |                               |                             |                             |                                                |                                                                             |                                                                                                                                         |                                                                        |                                     |  |
|                    |              |                                      | 1                                                                   | 2                                                 | 3                             |                             | 4                           |                                                | 5                                                                           | 6                                                                                                                                       |                                                                        |                                     |  |
|                    |              | VTP200GL -                           | CL —                                                                | BLC —                                             | GUPC                          | _                           | NA                          | — N/                                           | <u>م</u> –                                                                  |                                                                                                                                         |                                                                        |                                     |  |
|                    |              |                                      |                                                                     |                                                   |                               |                             |                             |                                                |                                                                             |                                                                                                                                         |                                                                        |                                     |  |
| 1                  |              | GLASS                                |                                                                     | 2                                                 | MOUNTING SOUR                 | CES CONT.                   | 5                           |                                                | ACCES                                                                       | SORIES                                                                                                                                  |                                                                        |                                     |  |
| NA (No             | o Glass)     |                                      |                                                                     |                                                   | Cord Moun                     | ts                          | CE                          | 3 <b>C</b> (C                                  | ast back plate S                                                            | pun Alum                                                                                                                                | Cover                                                                  | )                                   |  |
| CL (Cle            | ear Glass)   |                                      |                                                                     | <b>BLC</b> (6                                     | ' black cord with 1" x 5      | 3/8" canopy)                | PC                          |                                                | Button Photo Ce                                                             | II) Remote                                                                                                                              | e Only                                                                 |                                     |  |
| FR (Fro            | osted Glass) |                                      |                                                                     | <b>WHC</b> (6                                     | ' white cord with 1" x 5      | 3/8" canopy)                | so                          | ; (8                                           | Scroll for Arms)                                                            |                                                                                                                                         |                                                                        |                                     |  |
| PR (Pri            |              |                                      |                                                                     |                                                   | Stem Moun                     | its                         | SL                          | C (;                                           | Sloped Ceiling N                                                            | lount)                                                                                                                                  |                                                                        |                                     |  |
| BLU (Blu           | ue Glass)    |                                      |                                                                     | 3/4" (1"O                                         | D Rigid Stems with ST         | C Flat Canopy)              | so                          | ) (\$                                          | Square Back Pla                                                             | te)                                                                                                                                     |                                                                        |                                     |  |
| AMB (Am            | mber Glass)  |                                      |                                                                     | 3ST6 3S                                           | T12 3ST18 3ST24               | 3ST36 3ST48                 | SV                          | √L (\$                                         | Swivel)                                                                     |                                                                                                                                         |                                                                        |                                     |  |
| GRN (Gre           | een Glass)   |                                      |                                                                     | 3ST60 3                                           | 3ST72 3ST96                   |                             | ТВ                          | K (1                                           | urnbuckle Kit)                                                              |                                                                                                                                         |                                                                        |                                     |  |
| RED (Red Glass)    |              |                                      |                                                                     | 3 GUARD                                           |                               |                             | 6                           | 6 FINISHES                                     |                                                                             |                                                                                                                                         |                                                                        |                                     |  |
| 2 MOUNTING SOURCES |              |                                      |                                                                     | 3 GUARD                                           |                               |                             |                             |                                                |                                                                             |                                                                                                                                         |                                                                        |                                     |  |
|                    | Arm Mounts ( | Cast back plate included             | )                                                                   | GUP                                               | (Wire Guard)                  |                             |                             | tandard Marine<br>Grade Grade                  |                                                                             | Standard<br>Grade                                                                                                                       | Marine<br>Grade                                                        |                                     |  |
| E6 E9 E13          | E22 E23 E2   | 4 E25 E26 E27 E36 I                  | E39                                                                 | GUPC                                              | (Cast Guard)                  |                             |                             | 40 NA                                          | -<br>Raw Unfinished                                                         | 53                                                                                                                                      | 100                                                                    | Copper Clay                         |  |
|                    | ١            | Vall Mounts                          |                                                                     |                                                   | × ,                           |                             |                             | 41 101                                         | Black                                                                       | 56                                                                                                                                      |                                                                        | Silver                              |  |
| WM35               |              |                                      |                                                                     | 4                                                 | SHADE ACCES                   | SORIES                      |                             |                                                | Forest Green                                                                | 61                                                                                                                                      |                                                                        | Black Verde                         |  |
| WM40               |              |                                      |                                                                     | NA                                                | (No Accessory                 | )                           |                             | 43 114<br>44 107                               | Bright Red<br>White                                                         | 70<br>71                                                                                                                                |                                                                        | Painted Chrome<br>Painted Copper    |  |
| WM318              |              |                                      |                                                                     | VTS                                               | (9 3/4" Angle R               | ing)                        |                             |                                                | Bright Blue                                                                 | 72                                                                                                                                      | 108                                                                    | Textured Black                      |  |
|                    | F            | Post Mounts                          |                                                                     |                                                   |                               |                             |                             | 46 123                                         | Sunny Yellow                                                                | 73                                                                                                                                      | 125                                                                    | Matte Black                         |  |
| PM10               |              |                                      |                                                                     | WAF                                               | RANTY                         |                             |                             | 47 120                                         | Aqua Green                                                                  | 76                                                                                                                                      | 121                                                                    | Textured<br>Architectural<br>Bronze |  |
| PM20               |              |                                      |                                                                     | See ww                                            | w.anplighting.com for         | complete fixture            |                             | 49 NA                                          | Galvanized                                                                  | 77                                                                                                                                      | 127                                                                    | Textured White                      |  |
|                    | Pe           | ndant Mounts                         |                                                                     | warranty                                          | <i>I</i> .                    |                             |                             | 50 111                                         | Navy                                                                        | 78                                                                                                                                      | 124                                                                    | Textured Silver                     |  |
|                    | 2 Light Pend | dant 200w Vapor Tights               |                                                                     |                                                   |                               |                             |                             | 51 103                                         | Architectural<br>Bronze                                                     | 10                                                                                                                                      |                                                                        | Aspen Green                         |  |
|                    |              | 2PEND18 22PEND24                     | 22PEND36                                                            |                                                   |                               |                             |                             |                                                | Patina Verde<br>Lilac                                                       | 11<br>13                                                                                                                                | 131<br>132                                                             | Cantaloupe                          |  |
| 22PEND48           |              | 2PEND72 22PEND96                     |                                                                     |                                                   |                               |                             |                             | 12 133                                         | LIIBU                                                                       | 13                                                                                                                                      | 132                                                                    | Putty                               |  |
|                    | •            | dant 200w Vapor Tights               |                                                                     |                                                   |                               |                             |                             | emium Marine                                   |                                                                             | Premium                                                                                                                                 |                                                                        |                                     |  |
|                    |              | 2PEND18 32PEND24                     | 32PEND36                                                            |                                                   |                               |                             |                             | Grade Grade                                    |                                                                             | Grade                                                                                                                                   | Grade                                                                  | .                                   |  |
| 32PEND48           |              | 2PEND72 32PEND96                     |                                                                     |                                                   |                               |                             |                             | 81 129<br>80 117                               | Extreme Chrome<br>Textured Desert<br>Stone                                  | 64<br>65                                                                                                                                |                                                                        | Candy Apple Red<br>Cobalt Blue      |  |
| 42DENDO            | •            | ant 200w Vapor Tights                | 42DEND20                                                            |                                                   |                               |                             |                             |                                                | Stone<br>Butterscotch                                                       | 82                                                                                                                                      |                                                                        | Graystone                           |  |
|                    |              | 2PEND18 42PEND24<br>2PEND72 42PEND96 | 42PEND36                                                            |                                                   |                               |                             |                             |                                                | Caramel                                                                     | 69                                                                                                                                      |                                                                        | Gunmetal Gray                       |  |
| +2FENU48           | +2FEND60 4   | 2FENDIZ 4ZMEND96                     |                                                                     | 1                                                 |                               |                             |                             |                                                | Black Silver                                                                | 83                                                                                                                                      | 134                                                                    | Oil Rubbed Bronze                   |  |
|                    |              |                                      |                                                                     |                                                   |                               |                             |                             | Consult fac                                    | tory for additional                                                         | paint char                                                                                                                              | ges and                                                                | availability                        |  |
|                    |              |                                      |                                                                     |                                                   |                               |                             |                             |                                                |                                                                             |                                                                                                                                         |                                                                        |                                     |  |
|                    |              |                                      |                                                                     |                                                   |                               |                             |                             |                                                |                                                                             |                                                                                                                                         |                                                                        |                                     |  |
|                    |              |                                      |                                                                     |                                                   |                               |                             |                             |                                                |                                                                             |                                                                                                                                         |                                                                        | <b>→</b>                            |  |