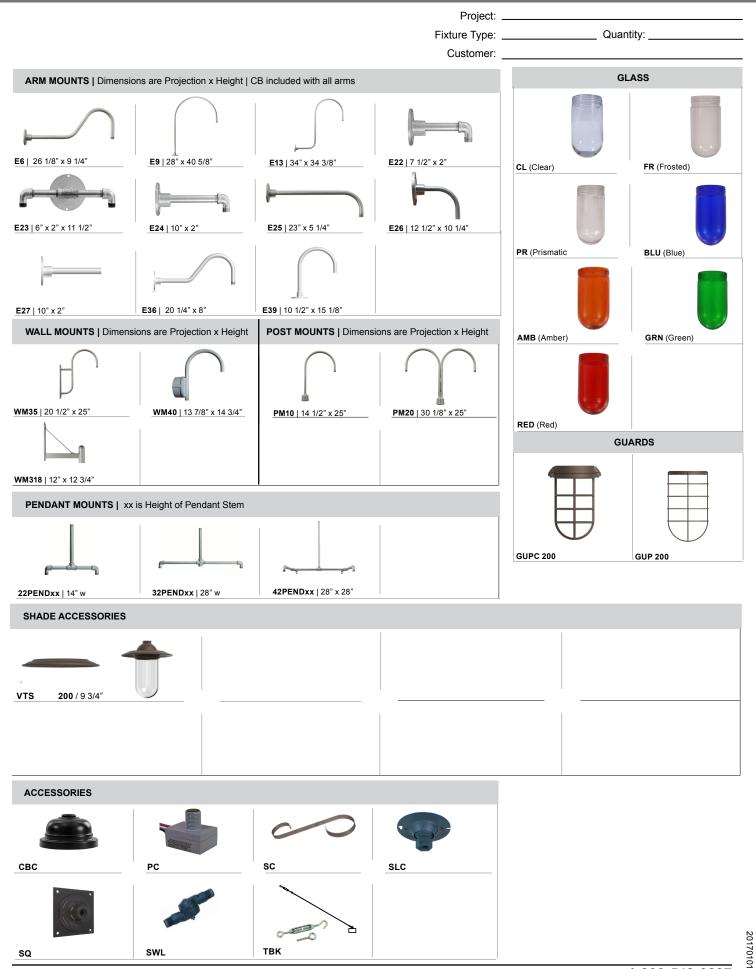

| ANPLighting                                                                        | Specific                                   | ations V <sup>-</sup>                                                                                                                                                                                                                                                                                                                                                                                                                | ГР200                          | GL-C                                                                                                                                                                                                   | L-E22           | 2-Gl                                                                                                                                                                                                                                                                                                                                                                                                                                                                                                                   | JP(             | C-VTS                  |
|------------------------------------------------------------------------------------|--------------------------------------------|--------------------------------------------------------------------------------------------------------------------------------------------------------------------------------------------------------------------------------------------------------------------------------------------------------------------------------------------------------------------------------------------------------------------------------------|--------------------------------|--------------------------------------------------------------------------------------------------------------------------------------------------------------------------------------------------------|-----------------|------------------------------------------------------------------------------------------------------------------------------------------------------------------------------------------------------------------------------------------------------------------------------------------------------------------------------------------------------------------------------------------------------------------------------------------------------------------------------------------------------------------------|-----------------|------------------------|
|                                                                                    |                                            | Fixture                                                                                                                                                                                                                                                                                                                                                                                                                              | Project:<br>e Type:<br>stomer: |                                                                                                                                                                                                        |                 |                                                                                                                                                                                                                                                                                                                                                                                                                                                                                                                        |                 |                        |
| VTP200GL                                                                           | Weight: 3 lbs                              | Specifications<br>Material:<br>Constructed of complete cast a<br>All hardware provided shall be :<br>steel. Screw hardware may no<br>Glass:<br>Choice of clear, frosted or prism<br>Colored glass available for extr<br>Electrical:<br>Medium Base Socket. 200w M<br>Certifications:<br>Cord mounts are UL Listed for r<br>Arm, wall, post, pendant and st<br>are UL Listed for wet locations.<br>Catalog Logic<br>VTP200GL, - CL, - |                                | Aluminum.<br>e stainless<br>tot match paint.<br>smatic glass.<br>tra charge.<br>Max<br>r dry locations.<br>s.<br>Max<br>r dry locations.<br>s.<br>Max<br>Max<br>Max<br>Max<br>Max<br>Max<br>Max<br>Max |                 | rester powder coat high quality finish is<br>o-statically applied and baked at 430°<br>ceptional durability and color retention.<br>Icts undergo an intensive five-step<br>sing and pretreatment process for<br>num paint adhesion.<br>e grade finish provides superior salt,<br>lity and UV protection. This coating<br>ands up to 3000 hours of continuous<br>oray, comes with a 5-year warranty<br>a vailable in either a textured or gloss<br>e.<br><b>fications:</b><br>Ilt factory for custom or modified<br>ns. |                 |                        |
| 200W MAX Incandescent                                                              |                                            | Vapor Tight<br>Style                                                                                                                                                                                                                                                                                                                                                                                                                 | Glass Mount<br>Sour            |                                                                                                                                                                                                        |                 | bhade<br>essories                                                                                                                                                                                                                                                                                                                                                                                                                                                                                                      | Acc             | essories Finish        |
| Catalog Number VTP200GL                                                            | 1 2<br>- GL - E22 -                        | 3<br>GUPC                                                                                                                                                                                                                                                                                                                                                                                                                            | 1                              | 4<br>VTS                                                                                                                                                                                               | _               | 5                                                                                                                                                                                                                                                                                                                                                                                                                                                                                                                      | _               | 6                      |
|                                                                                    | _                                          |                                                                                                                                                                                                                                                                                                                                                                                                                                      |                                |                                                                                                                                                                                                        |                 |                                                                                                                                                                                                                                                                                                                                                                                                                                                                                                                        |                 |                        |
| 1 GLASS                                                                            | 2 MOUNTING SOUR                            | 5                                                                                                                                                                                                                                                                                                                                                                                                                                    |                                | ACCESS                                                                                                                                                                                                 | ORIES           |                                                                                                                                                                                                                                                                                                                                                                                                                                                                                                                        |                 |                        |
| NA (No Glass)                                                                      | Cord Mou                                   | CBC                                                                                                                                                                                                                                                                                                                                                                                                                                  |                                | ck plate Spun                                                                                                                                                                                          |                 |                                                                                                                                                                                                                                                                                                                                                                                                                                                                                                                        |                 |                        |
| CL (Clear Glass)<br>FR (Frosted Glass)                                             | BLC (8' black cord with 1" x 5             | PC<br>SC                                                                                                                                                                                                                                                                                                                                                                                                                             |                                | Photo Cell) R                                                                                                                                                                                          | temote On       | ıly                                                                                                                                                                                                                                                                                                                                                                                                                                                                                                                    |                 |                        |
| FR (Frosted Glass) PR (Prismatic Glass)                                            | WHC (8' white cord with 1" x 5<br>Stem Mou | SC (Scroll for Arms)<br>SLC (Sloped Ceiling Mount)                                                                                                                                                                                                                                                                                                                                                                                   |                                |                                                                                                                                                                                                        |                 |                                                                                                                                                                                                                                                                                                                                                                                                                                                                                                                        |                 |                        |
| BLU (Blue Glass)                                                                   | 3/4" (1"OD Rigid Stems with ST             | SQ (Square Back Plate)                                                                                                                                                                                                                                                                                                                                                                                                               |                                |                                                                                                                                                                                                        |                 |                                                                                                                                                                                                                                                                                                                                                                                                                                                                                                                        |                 |                        |
| AMB (Amber Glass)                                                                  | 3ST6 3ST12 3ST18 3ST24                     | SWL (Swivel)                                                                                                                                                                                                                                                                                                                                                                                                                         |                                |                                                                                                                                                                                                        |                 |                                                                                                                                                                                                                                                                                                                                                                                                                                                                                                                        |                 |                        |
| GRN (Green Glass)                                                                  | 3ST60 3ST72 3ST96                          |                                                                                                                                                                                                                                                                                                                                                                                                                                      | твк                            | (Turnbuc                                                                                                                                                                                               |                 |                                                                                                                                                                                                                                                                                                                                                                                                                                                                                                                        |                 |                        |
| RED (Red Glass)                                                                    |                                            |                                                                                                                                                                                                                                                                                                                                                                                                                                      |                                | (                                                                                                                                                                                                      |                 |                                                                                                                                                                                                                                                                                                                                                                                                                                                                                                                        |                 |                        |
| (                                                                                  | 3 GUARE                                    | )                                                                                                                                                                                                                                                                                                                                                                                                                                    | 6                              |                                                                                                                                                                                                        | FINIS           | HES                                                                                                                                                                                                                                                                                                                                                                                                                                                                                                                    |                 |                        |
|                                                                                    | NA (No Guard)                              |                                                                                                                                                                                                                                                                                                                                                                                                                                      |                                |                                                                                                                                                                                                        |                 |                                                                                                                                                                                                                                                                                                                                                                                                                                                                                                                        |                 |                        |
| 2 MOUNTING SOURCES                                                                 | GUP (Wire Guard)                           |                                                                                                                                                                                                                                                                                                                                                                                                                                      | Standard                       | Marine<br>Grade                                                                                                                                                                                        | s               | Standard I                                                                                                                                                                                                                                                                                                                                                                                                                                                                                                             | Marine<br>Grade |                        |
| Arm Mounts (Cast back plate included)                                              | GUPC (Cast Guard)                          |                                                                                                                                                                                                                                                                                                                                                                                                                                      | Grade<br>40                    |                                                                                                                                                                                                        | Unfinished      | Grade 0<br>53                                                                                                                                                                                                                                                                                                                                                                                                                                                                                                          |                 | Copper Clay            |
| E6 E9 E13 E22 E23 E24 E25 E26 E27 E36 E39                                          | 4 SHADE ACCES                              |                                                                                                                                                                                                                                                                                                                                                                                                                                      | 41                             | 101 Black                                                                                                                                                                                              |                 | 56                                                                                                                                                                                                                                                                                                                                                                                                                                                                                                                     |                 | ilver                  |
| Wall Mounts                                                                        |                                            |                                                                                                                                                                                                                                                                                                                                                                                                                                      | 42                             | 102 Fores                                                                                                                                                                                              |                 | 61                                                                                                                                                                                                                                                                                                                                                                                                                                                                                                                     |                 | lack Verde             |
| WM35                                                                               | VTS (9 3/4" Angle F                        |                                                                                                                                                                                                                                                                                                                                                                                                                                      | 43                             | 114 Bright                                                                                                                                                                                             | t Red           | 70                                                                                                                                                                                                                                                                                                                                                                                                                                                                                                                     | 118 F           | ainted Chrome          |
| WM40                                                                               | VTS (9 3/4" Angle F                        | xiig)                                                                                                                                                                                                                                                                                                                                                                                                                                | 44                             | 107 White                                                                                                                                                                                              |                 | 71                                                                                                                                                                                                                                                                                                                                                                                                                                                                                                                     | 105 F           | ainted Copper          |
| WM318                                                                              |                                            |                                                                                                                                                                                                                                                                                                                                                                                                                                      | 45                             | 112 Bright                                                                                                                                                                                             |                 | 72                                                                                                                                                                                                                                                                                                                                                                                                                                                                                                                     |                 | extured Black          |
| Post Mounts                                                                        |                                            |                                                                                                                                                                                                                                                                                                                                                                                                                                      | 46                             | 123 Sunn                                                                                                                                                                                               | y Yellow        | 73                                                                                                                                                                                                                                                                                                                                                                                                                                                                                                                     |                 | latte Black<br>extured |
| PM10                                                                               |                                            |                                                                                                                                                                                                                                                                                                                                                                                                                                      | 47                             | <b>120</b> Aqua                                                                                                                                                                                        | Green           | 76                                                                                                                                                                                                                                                                                                                                                                                                                                                                                                                     | 121 A           | rchitectural           |
| PM20                                                                               |                                            |                                                                                                                                                                                                                                                                                                                                                                                                                                      | 49                             | NA Galva                                                                                                                                                                                               | inized          | 77                                                                                                                                                                                                                                                                                                                                                                                                                                                                                                                     |                 | extured White          |
| Pendant Mounts                                                                     |                                            |                                                                                                                                                                                                                                                                                                                                                                                                                                      | 50                             | 111 Navy                                                                                                                                                                                               |                 | 78                                                                                                                                                                                                                                                                                                                                                                                                                                                                                                                     | <b>124</b> T    | extured Silver         |
| 2 Light Pendant 200w Vapor Tights                                                  |                                            |                                                                                                                                                                                                                                                                                                                                                                                                                                      | 51                             |                                                                                                                                                                                                        | ectural<br>e    | 10                                                                                                                                                                                                                                                                                                                                                                                                                                                                                                                     |                 | spen Green             |
| 22PEND6 22PEND12 22PEND18 22PEND24 22PEND36                                        | WARRANTY                                   |                                                                                                                                                                                                                                                                                                                                                                                                                                      | 52                             | 104 Patina                                                                                                                                                                                             | a Verde         | 11                                                                                                                                                                                                                                                                                                                                                                                                                                                                                                                     |                 | Cantaloupe             |
| 22PEND48 22PEND60 22PEND72 22PEND96                                                | See www.anplighting.com for                | r complete fixture                                                                                                                                                                                                                                                                                                                                                                                                                   | 12                             | 133 Lilac                                                                                                                                                                                              |                 | 13                                                                                                                                                                                                                                                                                                                                                                                                                                                                                                                     | <b>132</b> F    | utty                   |
| 3 Light Pendant 200w Vapor Tights<br>32PEND6 32PEND12 32PEND18 32PEND24 32PEND36   | warranty.                                  |                                                                                                                                                                                                                                                                                                                                                                                                                                      | Premium<br>Grade               | Marine<br>Grade                                                                                                                                                                                        | F               | Premium I<br>Grade                                                                                                                                                                                                                                                                                                                                                                                                                                                                                                     | Marine<br>Grade |                        |
| 32PEND6 32PEND12 32PEND18 32PEND24 32PEND36<br>32PEND48 32PEND60 32PEND72 32PEND96 |                                            |                                                                                                                                                                                                                                                                                                                                                                                                                                      | 81                             | 129 Extrer                                                                                                                                                                                             | ne Chrome       | 64                                                                                                                                                                                                                                                                                                                                                                                                                                                                                                                     |                 | Candy Apple Red        |
| 4 Light Pendant 200w Vapor Tights                                                  |                                            |                                                                                                                                                                                                                                                                                                                                                                                                                                      | 80                             |                                                                                                                                                                                                        | red Desert      | 65                                                                                                                                                                                                                                                                                                                                                                                                                                                                                                                     |                 | Cobalt Blue            |
| 4 Light Pendant 2000 Vapor Lights<br>42PEND6 42PEND12 42PEND18 42PEND24 42PEND36   |                                            |                                                                                                                                                                                                                                                                                                                                                                                                                                      | 67                             |                                                                                                                                                                                                        | scotch          | 82                                                                                                                                                                                                                                                                                                                                                                                                                                                                                                                     |                 | Graystone              |
| 42PEND6 42PEND12 42PEND16 42PEND24 42PEND36<br>42PEND48 42PEND60 42PEND72 42PEND96 |                                            |                                                                                                                                                                                                                                                                                                                                                                                                                                      | 66                             | 115 Caran                                                                                                                                                                                              |                 | 69                                                                                                                                                                                                                                                                                                                                                                                                                                                                                                                     |                 | Gunmetal Gray          |
| 427ENU40 427ENU0V 427ENU/2 427ENU90                                                |                                            |                                                                                                                                                                                                                                                                                                                                                                                                                                      | 68                             | 126 Black                                                                                                                                                                                              |                 | -                                                                                                                                                                                                                                                                                                                                                                                                                                                                                                                      |                 | ······,                |
|                                                                                    |                                            |                                                                                                                                                                                                                                                                                                                                                                                                                                      | Co                             | nsult factory fo                                                                                                                                                                                       | or additional p | aint charge                                                                                                                                                                                                                                                                                                                                                                                                                                                                                                            | es and a        | wailability            |
| © 2016 ANP Lighting. All rights reserved. These s                                  | necifications are intended                 | for general purpos                                                                                                                                                                                                                                                                                                                                                                                                                   | ses only                       |                                                                                                                                                                                                        |                 | 1-80                                                                                                                                                                                                                                                                                                                                                                                                                                                                                                                   | 00-5            | 48-3227                |