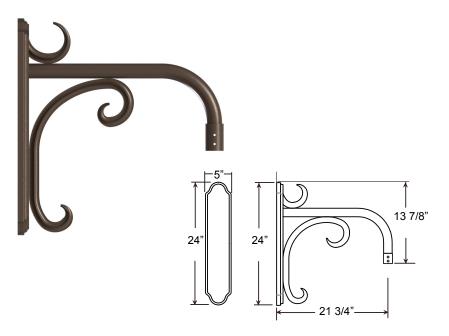

## WM031 - WALL MOUNT

Wall mount for pendant fixture.

| 2                                                             | 2 FINISHES      |                         |                   |                 |                                     |  |  |
|---------------------------------------------------------------|-----------------|-------------------------|-------------------|-----------------|-------------------------------------|--|--|
| Standard<br>Grade                                             | Marine<br>Grade |                         | Standard<br>Grade | Marine<br>Grade |                                     |  |  |
| 40                                                            | NA              | Raw Unfinished          | 53                | 100             | Copper Clay                         |  |  |
| 41                                                            | 101             | Black                   | 56                | 109             | Silver                              |  |  |
| 42                                                            | 102             | Forest Green            | 61                | 106             | Black Verde                         |  |  |
| 43                                                            | 114             | Bright Red              | 70                | 118             | Painted Chrome                      |  |  |
| 44                                                            | 107             | White                   | 71                | 105             | Painted Copper                      |  |  |
| 45                                                            | 112             | Bright Blue             | 72                | 108             | Textured Black                      |  |  |
| 46                                                            | 123             | Sunny Yellow            | 73                | 125             | Matte Black                         |  |  |
| 47                                                            | 120             | Aqua Green              | 76                | 121             | Textured<br>Architectural<br>Bronze |  |  |
| 49                                                            | NA              | Galvanized              | 77                | 127             | Textured White                      |  |  |
| 50                                                            | 111             | Navy                    | 78                | 124             | Textured Silver                     |  |  |
| 51                                                            | 103             | Architectural<br>Bronze | 10                | 130             | Aspen Green                         |  |  |
| 52                                                            | 104             | Patina Verde            | 11                | 131             | Cantaloupe                          |  |  |
| 12                                                            | 133             | Lilac                   | 13                | 132             | Putty                               |  |  |
| Consult factory for additional paint charges and availability |                 |                         |                   |                 |                                     |  |  |