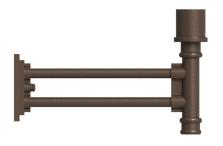

# WM214 - WALL MOUNT

Wall mount for post fixture.

18"

| 2                                                             | FINISHES        |                         |                   |                 |                                     |  |  |
|---------------------------------------------------------------|-----------------|-------------------------|-------------------|-----------------|-------------------------------------|--|--|
| Standard<br>Grade                                             | Marine<br>Grade |                         | Standard<br>Grade | Marine<br>Grade |                                     |  |  |
| 40                                                            | NA              | Raw Unfinished          | 53                | 100             | Copper Clay                         |  |  |
| 41                                                            | 101             | Black                   | 56                | 109             | Silver                              |  |  |
| 42                                                            | 102             | Forest Green            | 61                | 106             | Black Verde                         |  |  |
| 43                                                            | 114             | Bright Red              | 70                | 118             | Painted Chrome                      |  |  |
| 44                                                            | 107             | White                   | 71                | 105             | Painted Copper                      |  |  |
| 45                                                            | 112             | Bright Blue             | 72                | 108             | Textured Black                      |  |  |
| 46                                                            | 123             | Sunny Yellow            | 73                | 125             | Matte Black                         |  |  |
| 47                                                            | 120             | Aqua Green              | 76                | 121             | Textured<br>Architectural<br>Bronze |  |  |
| 49                                                            | NA              | Galvanized              | 77                | 127             | Textured White                      |  |  |
| 50                                                            | 111             | Navy                    | 78                | 124             | Textured Silver                     |  |  |
| 51                                                            | 103             | Architectural<br>Bronze | 10                | 130             | Aspen Green                         |  |  |
| 52                                                            | 104             | Patina Verde            | 11                | 131             | Cantaloupe                          |  |  |
| 12                                                            | 133             | Lilac                   | 13                | 132             | Putty                               |  |  |
| Consult factory for additional paint charges and availability |                 |                         |                   |                 |                                     |  |  |