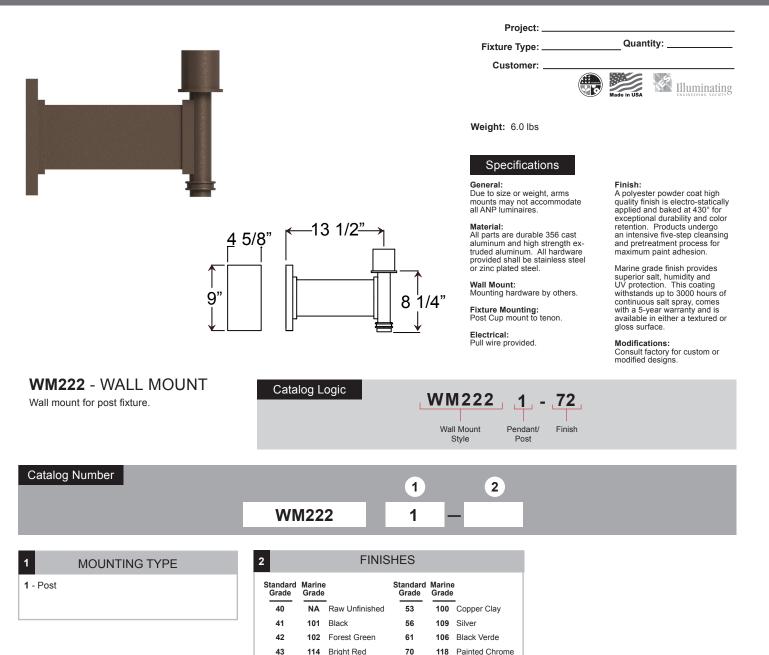

## Specifications WM222

71

72

73

76

77

78

10

11

13

Consult factory for additional paint charges and availability

105

108

125

121

127

124

130

131

132 Putty

Painted Copper

Textured Black

Matte Black

Architectural Bronze

Textured White

Textured Silver

Aspen Green

Cantaloupe

Textured

© 2018 ANP Lighting. All rights reserved. These specifications are intended for general purposes only. ANP reserves the right to change material or design, without prior notice, in a continuing effort to upgrade its products.

44

45

46

47

49

50

51

52

12

107 White

112

123

120

NA

111

103

104

133 Lilac

Bright Blue

Sunny Yellow

Aqua Green

Galvanized

Architectural Bronze

Patina Verde

Navy