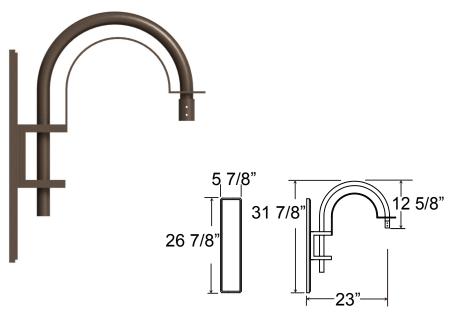

# WM231 - WALL MOUNT

Wall mount for pendant fixture.

| 2                                                             | FINISHES        |                         |                   |                 |                                     |  |
|---------------------------------------------------------------|-----------------|-------------------------|-------------------|-----------------|-------------------------------------|--|
| Standard<br>Grade                                             | Marine<br>Grade |                         | Standard<br>Grade | Marine<br>Grade |                                     |  |
| 40                                                            | NA              | Raw Unfinished          | 53                | 100             | Copper Clay                         |  |
| 41                                                            | 101             | Black                   | 56                | 109             | Silver                              |  |
| 42                                                            | 102             | Forest Green            | 61                | 106             | Black Verde                         |  |
| 43                                                            | 114             | Bright Red              | 70                | 118             | Painted Chrome                      |  |
| 44                                                            | 107             | White                   | 71                | 105             | Painted Copper                      |  |
| 45                                                            | 112             | Bright Blue             | 72                | 108             | Textured Black                      |  |
| 46                                                            | 123             | Sunny Yellow            | 73                | 125             | Matte Black                         |  |
| 47                                                            | 120             | Aqua Green              | 76                | 121             | Textured<br>Architectural<br>Bronze |  |
| 49                                                            | NA              | Galvanized              | 77                | 127             | Textured White                      |  |
| 50                                                            | 111             | Navy                    | 78                | 124             | Textured Silver                     |  |
| 51                                                            | 103             | Architectural<br>Bronze | 10                | 130             | Aspen Green                         |  |
| 52                                                            | 104             | Patina Verde            | 11                | 131             | Cantaloupe                          |  |
| 12                                                            | 133             | Lilac                   | 13                | 132             | Putty                               |  |
| Consult factory for additional paint charges and availability |                 |                         |                   |                 |                                     |  |