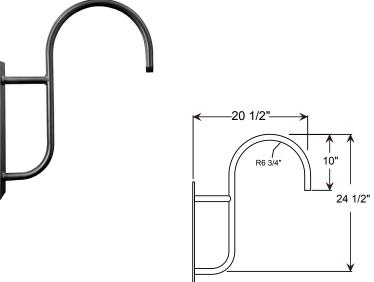

Project: \_ Quantity: \_\_ Fixture Type: \_\_\_ Customer: \_



# Specifications

Due to size or weight, RLM arms may not accommodate all ANP RLM

## Material:

Arm is aluminum, Schedule 40, 3/4" ips. All mounting parts are constructed of heavy duty aluminum or durable 356 cast aluminum.

All mounting hardware provided shall be stainless steel or zinc plated steel and may not match finish.

Fixture Mounting: Arm is threaded to attach to 3/4" fixture hub.

## Electrical:

Pull wire provided with fixture.

Accessories:
Optional scroll (SC) is welded to arm per customer specification.

### Finish:

A polyester powder coat high quality finish is electro-statically applied and baked at 430° for exceptional durability and color retention. Products undergo an intensive five-step cleansing and p