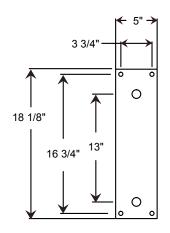

## WALL PLATE MOUNTING DETAIL

| FINISHES                                                      |                 |                          |                   |                 |                                     |
|---------------------------------------------------------------|-----------------|--------------------------|-------------------|-----------------|-------------------------------------|
| Standard<br>Grade                                             | Marine<br>Grade | _                        | Standard<br>Grade | Marine<br>Grade |                                     |
| 40                                                            | NA              | Raw Unfinished           | 53                | 100             | Copper Clay                         |
| 41                                                            | 101             | Black                    | 56                | 109             | Silver                              |
| 42                                                            | 102             | Forest Green             | 61                | 106             | Black Verde                         |
| 43                                                            | 114             | Bright Red               | 70                | 118             | Painted Chrome                      |
| 44                                                            | 107             | White                    | 71                | 105             | Painted Copper                      |
| 45                                                            | 112             | Bright Blue              | 72                | 108             | Textured Black                      |
| 46                                                            | 123             | Sunny Yellow             | 73                | 125             | Matte Black                         |
| 47                                                            | 120             | Aqua Green               | 76                | 121             | Textured<br>Architectural<br>Bronze |
| 49                                                            | NA              | Galvanized               | 77                | 127             | Textured White                      |
| 50                                                            | 111             | Navy                     | 78                | 124             | Textured Silver                     |
| 51                                                            | 103             | Architectural<br>Bronze  | 10                | 130             | Aspen Green                         |
| 52                                                            | 104             | Patina Verde             | 11                | 131             | Cantaloupe                          |
| 12                                                            | 133             | Lilac                    | 13                | 132             | Putty                               |
| Premium<br>Grade                                              | Marine<br>Grade |                          | Premium<br>Grade  | Marine<br>Grade |                                     |
| 81                                                            | 129             | Extreme Chrome           | 64                | 116             | Candy Apple Red                     |
| 80                                                            | 117             | Textured Desert<br>Stone | 65                | 122             | Cobalt Blue                         |
| 67                                                            | 119             | Butterscotch             | 82                | 128             | Graystone                           |
| 66                                                            | 115             | Caramel                  | 69                | 113             | Gunmetal Gray                       |
| 68                                                            | 126             | Black Silver             | 83                | 134             | Oil Rubbed Bronze                   |
| Consult factory for additional paint charges and availability |                 |                          |                   |                 |                                     |