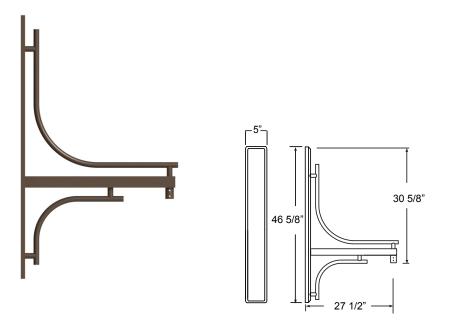

# WM359 - WALL MOUNT

Wall mount for pendant fixture.

| 2                                                             | 2 FINISHES      |                         |                   |                 |                                     |  |  |
|---------------------------------------------------------------|-----------------|-------------------------|-------------------|-----------------|-------------------------------------|--|--|
| Standard<br>Grade                                             | Marine<br>Grade |                         | Standard<br>Grade | Marine<br>Grade |                                     |  |  |
| 40                                                            | NA              | Raw Unfinished          | 53                | 100             | Copper Clay                         |  |  |
| 41                                                            | 101             | Black                   | 56                | 109             | Silver                              |  |  |
| 42                                                            | 102             | Forest Green            | 61                | 106             | Black Verde                         |  |  |
| 43                                                            | 114             | Bright Red              | 70                | 118             | Painted Chrome                      |  |  |
| 44                                                            | 107             | White                   | 71                | 105             | Painted Copper                      |  |  |
| 45                                                            | 112             | Bright Blue             | 72                | 108             | Textured Black                      |  |  |
| 46                                                            | 123             | Sunny Yellow            | 73                | 125             | Matte Black                         |  |  |
| 47                                                            | 120             | Aqua Green              | 76                | 121             | Textured<br>Architectural<br>Bronze |  |  |
| 49                                                            | NA              | Galvanized              | 77                | 127             | Textured White                      |  |  |
| 50                                                            | 111             | Navy                    | 78                | 124             | Textured Silver                     |  |  |
| 51                                                            | 103             | Architectural<br>Bronze | 10                | 130             | Aspen Green                         |  |  |
| 52                                                            | 104             | Patina Verde            | 11                | 131             | Cantaloupe                          |  |  |
| 12                                                            | 133             | Lilac                   | 13                | 132             | Putty                               |  |  |
| Consult factory for additional paint charges and availability |                 |                         |                   |                 |                                     |  |  |