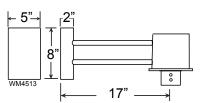

# WM451 - WALL MOUNT

Wall mount for post and pendant fixture.

| 2                                                             | FINISHES        |                         |                   |                 |                                     |  |
|---------------------------------------------------------------|-----------------|-------------------------|-------------------|-----------------|-------------------------------------|--|
| Standard<br>Grade                                             | Marine<br>Grade |                         | Standard<br>Grade | Marine<br>Grade |                                     |  |
| 40                                                            | NA              | Raw Unfinished          | 53                | 100             | Copper Clay                         |  |
| 41                                                            | 101             | Black                   | 56                | 109             | Silver                              |  |
| 42                                                            | 102             | Forest Green            | 61                | 106             | Black Verde                         |  |
| 43                                                            | 114             | Bright Red              | 70                | 118             | Painted Chrome                      |  |
| 44                                                            | 107             | White                   | 71                | 105             | Painted Copper                      |  |
| 45                                                            | 112             | Bright Blue             | 72                | 108             | Textured Black                      |  |
| 46                                                            | 123             | Sunny Yellow            | 73                | 125             | Matte Black                         |  |
| 47                                                            | 120             | Aqua Green              | 76                | 121             | Textured<br>Architectural<br>Bronze |  |
| 49                                                            | NA              | Galvanized              | 77                | 127             | Textured White                      |  |
| 50                                                            | 111             | Navy                    | 78                | 124             | Textured Silver                     |  |
| 51                                                            | 103             | Architectural<br>Bronze | 10                | 130             | Aspen Green                         |  |
| 52                                                            | 104             | Patina Verde            | 11                | 131             | Cantaloupe                          |  |
| 12                                                            | 133             | Lilac                   | 13                | 132             | Putty                               |  |
| Consult factory for additional paint charges and availability |                 |                         |                   |                 |                                     |  |
|                                                               |                 |                         |                   |                 |                                     |  |