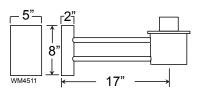

# WM451 - WALL MOUNT

Wall mount for post and pendant fixture.

| 2                                                             | FINISHES        |                         |                   |                 |                                     |  |
|---------------------------------------------------------------|-----------------|-------------------------|-------------------|-----------------|-------------------------------------|--|
| Standard<br>Grade                                             | Marine<br>Grade |                         | Standard<br>Grade | Marine<br>Grade |                                     |  |
| 40                                                            | NA              | Raw Unfinished          | 53                | 100             | Copper Clay                         |  |
| 41                                                            | 101             | Black                   | 56                | 109             | Silver                              |  |
| 42                                                            | 102             | Forest Green            | 61                | 106             | Black Verde                         |  |
| 43                                                            | 114             | Bright Red              | 70                | 118             | Painted Chrome                      |  |
| 44                                                            | 107             | White                   | 71                | 105             | Painted Copper                      |  |
| 45                                                            | 112             | Bright Blue             | 72                | 108             | Textured Black                      |  |
| 46                                                            | 123             | Sunny Yellow            | 73                | 125             | Matte Black                         |  |
| 47                                                            | 120             | Aqua Green              | 76                | 121             | Textured<br>Architectural<br>Bronze |  |
| 49                                                            | NA              | Galvanized              | 77                | 127             | Textured White                      |  |
| 50                                                            | 111             | Navy                    | 78                | 124             | Textured Silver                     |  |
| 51                                                            | 103             | Architectural<br>Bronze | 10                | 130             | Aspen Green                         |  |
| 52                                                            | 104             | Patina Verde            | 11                | 131             | Cantaloupe                          |  |
| 12                                                            | 133             | Lilac                   | 13                | 132             | Putty                               |  |
| Consult factory for additional paint charges and availability |                 |                         |                   |                 |                                     |  |
|                                                               |                 |                         |                   |                 |                                     |  |