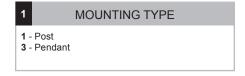

# Wall Mount:

Mounting hardware by others.

Fixture Mounting:
Post: Post Cup mount to tenon.
Pendant: Pin mount to tenon.

Electrical: Pull wire provided.