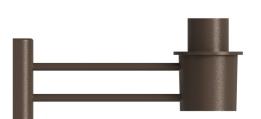

# WM451 - WALL MOUNT

Wall mount for post and pendant fixture.

| 2                                                             | FINISHES        |                         |                   |                 |                                     |  |
|---------------------------------------------------------------|-----------------|-------------------------|-------------------|-----------------|-------------------------------------|--|
| Standard<br>Grade                                             | Marine<br>Grade |                         | Standard<br>Grade | Marine<br>Grade |                                     |  |
| 40                                                            | NA              | Raw Unfinished          | 53                | 100             | Copper Clay                         |  |
| 41                                                            | 101             | Black                   | 56                | 109             | Silver                              |  |
| 42                                                            | 102             | Forest Green            | 61                | 106             | Black Verde                         |  |
| 43                                                            | 114             | Bright Red              | 70                | 118             | Painted Chrome                      |  |
| 44                                                            | 107             | White                   | 71                | 105             | Painted Copper                      |  |
| 45                                                            | 112             | Bright Blue             | 72                | 108             | Textured Black                      |  |
| 46                                                            | 123             | Sunny Yellow            | 73                | 125             | Matte Black                         |  |
| 47                                                            | 120             | Aqua Green              | 76                | 121             | Textured<br>Architectural<br>Bronze |  |
| 49                                                            | NA              | Galvanized              | 77                | 127             | Textured White                      |  |
| 50                                                            | 111             | Navy                    | 78                | 124             | Textured Silver                     |  |
| 51                                                            | 103             | Architectural<br>Bronze | 10                | 130             | Aspen Green                         |  |
| 52                                                            | 104             | Patina Verde            | 11                | 131             | Cantaloupe                          |  |
| 12                                                            | 133             | Lilac                   | 13                | 132             | Putty                               |  |
| Consult factory for additional paint charges and availability |                 |                         |                   |                 |                                     |  |
|                                                               |                 |                         |                   |                 |                                     |  |