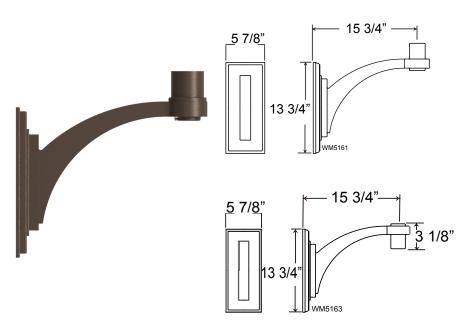

# WM516 - WALL MOUNT

Wall mount for post and pendant fixture.

| 2                                                             | FINISHES        |                         |                   |                 |                                     |  |
|---------------------------------------------------------------|-----------------|-------------------------|-------------------|-----------------|-------------------------------------|--|
| Standard<br>Grade                                             | Marine<br>Grade |                         | Standard<br>Grade | Marine<br>Grade |                                     |  |
| 40                                                            | NA              | Raw Unfinished          | 53                | 100             | Copper Clay                         |  |
| 41                                                            | 101             | Black                   | 56                | 109             | Silver                              |  |
| 42                                                            | 102             | Forest Green            | 61                | 106             | Black Verde                         |  |
| 43                                                            | 114             | Bright Red              | 70                | 118             | Painted Chrome                      |  |
| 44                                                            | 107             | White                   | 71                | 105             | Painted Copper                      |  |
| 45                                                            | 112             | Bright Blue             | 72                | 108             | Textured Black                      |  |
| 46                                                            | 123             | Sunny Yellow            | 73                | 125             | Matte Black                         |  |
| 47                                                            | 120             | Aqua Green              | 76                | 121             | Textured<br>Architectural<br>Bronze |  |
| 49                                                            | NA              | Galvanized              | 77                | 127             | Textured White                      |  |
| 50                                                            | 111             | Navy                    | 78                | 124             | Textured Silver                     |  |
| 51                                                            | 103             | Architectural<br>Bronze | 10                | 130             | Aspen Green                         |  |
| 52                                                            | 104             | Patina Verde            | 11                | 131             | Cantaloupe                          |  |
| 12                                                            | 133             | Lilac                   | 13                | 132             | Putty                               |  |
| Consult factory for additional paint charges and availability |                 |                         |                   |                 |                                     |  |
|                                                               |                 |                         |                   |                 |                                     |  |