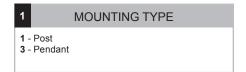

### Wall Mount:

Mounting hardware by others.

Fixture Mounting:
Post: Post Cup mount to tenon.
Pendant: Pin mount to tenon.

Electrical: Pull wire provided.