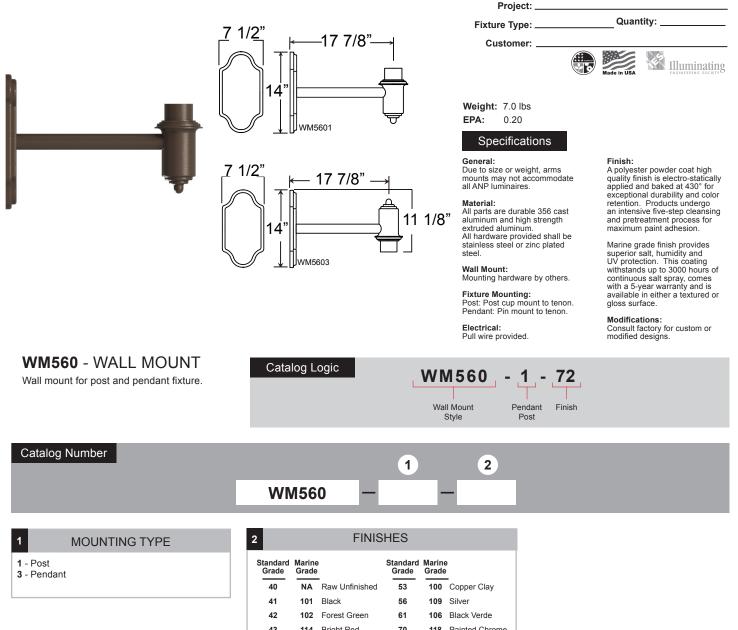

## Specifications WM560

| Standard<br>Grade | Marine<br>Grade |                         | Standard<br>Grade | Marine<br>Grade |                                     |
|-------------------|-----------------|-------------------------|-------------------|-----------------|-------------------------------------|
| 40                | NA              | Raw Unfinished          | 53                | 100             | Copper Clay                         |
| 41                | 101             | Black                   | 56                | 109             | Silver                              |
| 42                | 102             | Forest Green            | 61                | 106             | Black Verde                         |
| 43                | 114             | Bright Red              | 70                | 118             | Painted Chrome                      |
| 44                | 107             | White                   | 71                | 105             | Painted Copper                      |
| 45                | 112             | Bright Blue             | 72                | 108             | Textured Black                      |
| 46                | 123             | Sunny Yellow            | 73                | 125             | Matte Black                         |
| 47                | 120             | Aqua Green              | 76                | 121             | Textured<br>Architectural<br>Bronze |
| 49                | NA              | Galvanized              | 77                | 127             | Textured White                      |
| 50                | 111             | Navy                    | 78                | 124             | Textured Silver                     |
| 51                | 103             | Architectural<br>Bronze | 10                | 130             | Aspen Green                         |
| 52                | 104             | Patina Verde            | 11                | 131             | Cantaloupe                          |
| 12                | 133             | Lilac                   | 13                | 132             | Putty                               |
| Consi             | ult facto       | ry for additional pa    | int charges       | and av          | ailability                          |