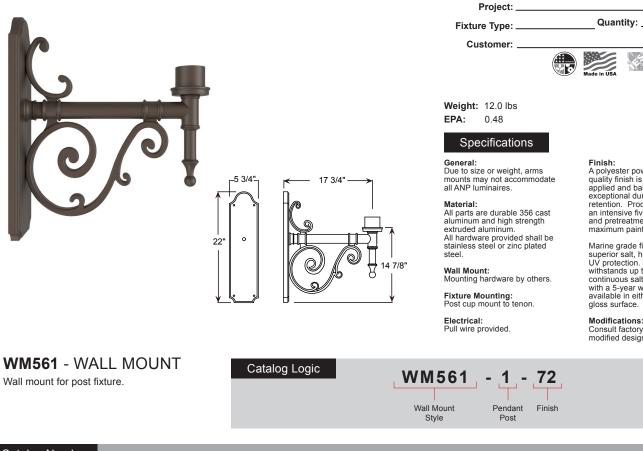

## **Specifications WM561**

Finish: A polyester powder coat high quality finish is electro-statically applied and baked at 430° for exceptional durability and color retention. Products undergo an intensive five-step cleansing and pretreatment process for maximum paint adhesion.

Marine grade finish provides superior salt, humidity and UV protection. This coating withstands up to 3000 hours of continuous salt spray, comes with a 5-year warranty and is available in either a textured or gloss surface.