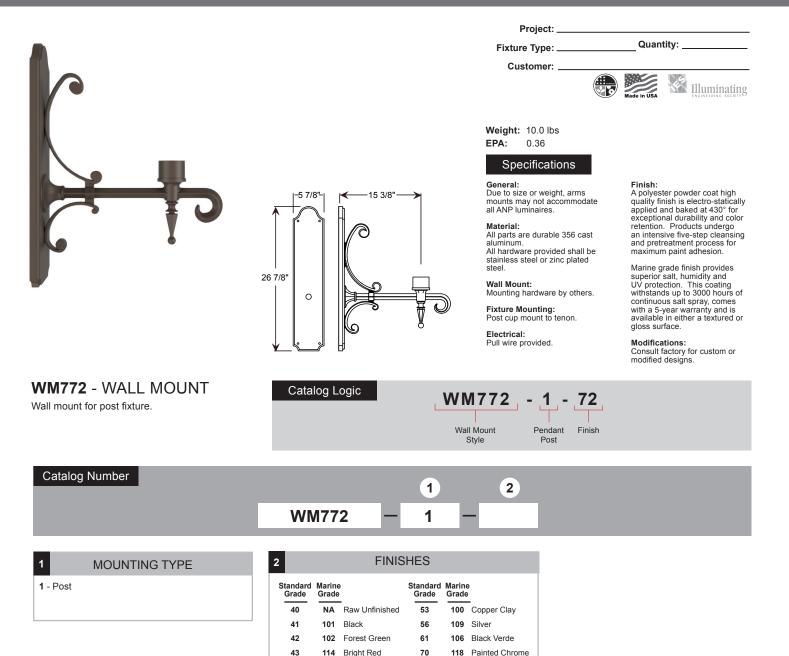

## **Specifications WM772**



© 2018 ANP Lighting. All rights reserved. These specifications are intended for general purposes only. ANP reserves the right to change material or design, without prior notice, in a continuing effort to upgrade its products.

44

45

46

47

49

50

51

52

12

107 White

112

123

120

NA

111

103

104

133 Lilac

Bright Blue

Sunny Yellow

Aqua Green

Galvanized

Architectural Bronze

Patina Verde

Navy

71

72

73

76

77

78

10

11

13

Consult factory for additional paint charges and availability

105

108

125

121

127

124

130

131

132 Putty

Painted Copper

Textured Black

Matte Black Textured

Architectural Bronze

Textured White

Textured Silver

Aspen Green

Cantaloupe