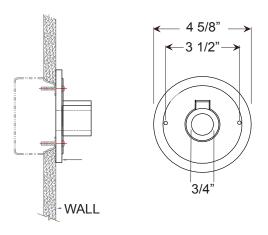

# CAST BACK PLATE MOUNTING DETAIL

| FINISHES                                                      |                 |                          |                   |                 |                                     |
|---------------------------------------------------------------|-----------------|--------------------------|-------------------|-----------------|-------------------------------------|
| Standard<br>Grade                                             | Marine<br>Grade |                          | Standard<br>Grade | Marine<br>Grade |                                     |
| 40                                                            | NA              | Raw Unfinished           | 53                | 100             | Copper Clay                         |
| 41                                                            | 101             | Black                    | 56                | 109             | Silver                              |
| 42                                                            | 102             | Forest Green             | 61                | 106             | Black Verde                         |
| 43                                                            | 114             | Bright Red               | 70                | 118             | Painted Chrome                      |
| 44                                                            | 107             | White                    | 71                | 105             | Painted Copper                      |
| 45                                                            | 112             | Bright Blue              | 72                | 108             | Textured Black                      |
| 46                                                            | 123             | Sunny Yellow             | 73                | 125             | Matte Black                         |
| 47                                                            | 120             | Aqua Green               | 76                | 121             | Textured<br>Architectural<br>Bronze |
| 49                                                            | NA              | Galvanized               | 77                | 127             | Textured White                      |
| 50                                                            | 111             | Navy                     | 78                | 124             | Textured Silver                     |
| 51                                                            | 103             | Architectural<br>Bronze  | 10                | 130             | Aspen Green                         |
| 52                                                            | 104             | Patina Verde             | 11                | 131             | Cantaloupe                          |
| 12                                                            | 133             | Lilac                    | 13                | 132             | Putty                               |
| Premium<br>Grade                                              | Marine<br>Grade |                          | Premium<br>Grade  | Marine<br>Grade |                                     |
| 81                                                            | 129             | Extreme Chrome           | 64                | 116             | Candy Apple Red                     |
| 80                                                            | 117             | Textured Desert<br>Stone | 65                | 122             | Cobalt Blue                         |
| 67                                                            | 119             | Butterscotch             | 82                | 128             | Graystone                           |
| 66                                                            | 115             | Caramel                  | 69                | 113             | Gunmetal Gray                       |
| 68                                                            | 126             | Black Silver             | 83                | 134             | Oil Rubbed Bronze                   |
| Consult factory for additional paint charges and availability |                 |                          |                   |                 |                                     |