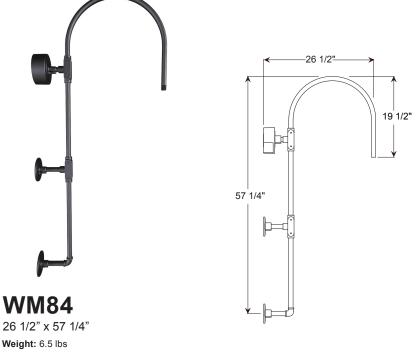

Project: \_ Quantity: Fixture Type: \_\_\_ Customer: \_

## Specifications

Due to size or weight, RLM arms may not accommodate all ANP RLM

## Material:

Arm is aluminum, Schedule 40, 3/4" ips. All mounting parts are constructed of heavy duty aluminum or durable 356 cast aluminum.

All mounting hardware provided shall be stainless steel or zinc plated steel and may not match finish.

Fixture Mounting: Arm is threaded to attach to 3/4" fixture hub.