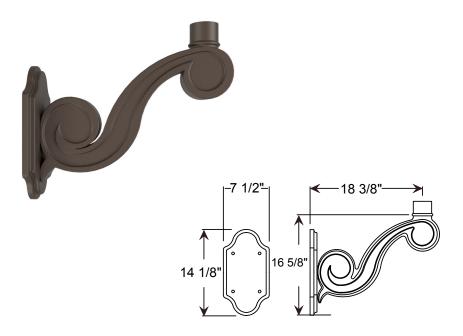

## WM871 - WALL MOUNT

Wall mount for post fixture.

| 1        | MOUNTING TYPE |
|----------|---------------|
| 1 - Post |               |
|          |               |

|                                                               | FINISHES        |                         |                   |                 |                                     |  |  |
|---------------------------------------------------------------|-----------------|-------------------------|-------------------|-----------------|-------------------------------------|--|--|
| Standard<br>Grade                                             | Marine<br>Grade |                         | Standard<br>Grade | Marine<br>Grade |                                     |  |  |
| 40                                                            | NA              | Raw Unfinished          | 53                | 100             | Copper Clay                         |  |  |
| 41                                                            | 101             | Black                   | 56                | 109             | Silver                              |  |  |
| 42                                                            | 102             | Forest Green            | 61                | 106             | Black Verde                         |  |  |
| 43                                                            | 114             | Bright Red              | 70                | 118             | Painted Chrome                      |  |  |
| 44                                                            | 107             | White                   | 71                | 105             | Painted Copper                      |  |  |
| 45                                                            | 112             | Bright Blue             | 72                | 108             | Textured Black                      |  |  |
| 46                                                            | 123             | Sunny Yellow            | 73                | 125             | Matte Black                         |  |  |
| 47                                                            | 120             | Aqua Green              | 76                | 121             | Textured<br>Architectural<br>Bronze |  |  |
| 49                                                            | NA              | Galvanized              | 77                | 127             | Textured White                      |  |  |
| 50                                                            | 111             | Navy                    | 78                | 124             | Textured Silver                     |  |  |
| 51                                                            | 103             | Architectural<br>Bronze | 10                | 130             | Aspen Green                         |  |  |
| 52                                                            | 104             | Patina Verde            | 11                | 131             | Cantaloupe                          |  |  |
| 12                                                            | 133             | Lilac                   | 13                | 132             | Putty                               |  |  |
| Consult factory for additional paint charges and availability |                 |                         |                   |                 |                                     |  |  |