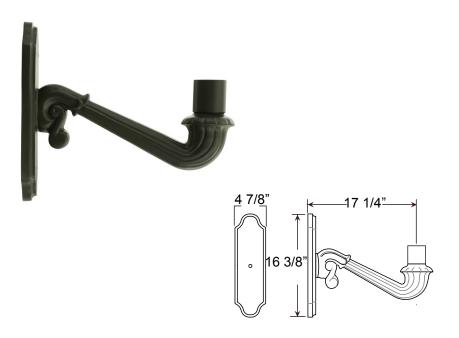

# WM883 - WALL MOUNT

Wall mount for post fixture.

| 1        | MOUNTING TYPE |
|----------|---------------|
| 1 - Post |               |
|          |               |

| 2                                                             | FINISHES        |                         |                   |                 |                                     |  |  |
|---------------------------------------------------------------|-----------------|-------------------------|-------------------|-----------------|-------------------------------------|--|--|
| Standard<br>Grade                                             | Marine<br>Grade |                         | Standard<br>Grade | Marine<br>Grade |                                     |  |  |
| 40                                                            | NA              | Raw Unfinished          | 53                | 100             | Copper Clay                         |  |  |
| 41                                                            | 101             | Black                   | 56                | 109             | Silver                              |  |  |
| 42                                                            | 102             | Forest Green            | 61                | 106             | Black Verde                         |  |  |
| 43                                                            | 114             | Bright Red              | 70                | 118             | Painted Chrome                      |  |  |
| 44                                                            | 107             | White                   | 71                | 105             | Painted Copper                      |  |  |
| 45                                                            | 112             | Bright Blue             | 72                | 108             | Textured Black                      |  |  |
| 46                                                            | 123             | Sunny Yellow            | 73                | 125             | Matte Black                         |  |  |
| 47                                                            | 120             | Aqua Green              | 76                | 121             | Textured<br>Architectural<br>Bronze |  |  |
| 49                                                            | NA              | Galvanized              | 77                | 127             | Textured White                      |  |  |
| 50                                                            | 111             | Navy                    | 78                | 124             | Textured Silver                     |  |  |
| 51                                                            | 103             | Architectural<br>Bronze | 10                | 130             | Aspen Green                         |  |  |
| 52                                                            | 104             | Patina Verde            | 11                | 131             | Cantaloupe                          |  |  |
| 12                                                            | 133             | Lilac                   | 13                | 132             | Putty                               |  |  |
| Consult factory for additional paint charges and availability |                 |                         |                   |                 |                                     |  |  |