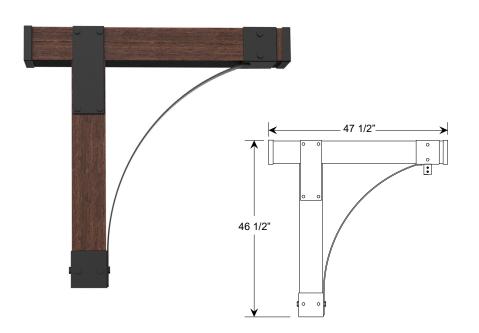

#### **Post Arm Mounting:**

Slip tenon to accommodate 6" square pole.

Pole section of arm matches pole diameter and style.

## Modifications:

Consult factory for custom or modified designs.

1 Lt Post Arm for Pendant Fixture

Weight: 38 lbs **EPA:** 3.99

| 2 | NUMBER OF ARMS        |
|---|-----------------------|
| 1 | One Arm Configuration |