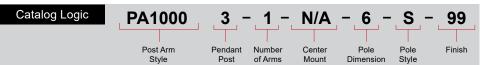

## Modifications:

Consult factory for custom or modified designs.

1 Lt Post Arm for Pendant Fixture

Weight: 38 lbs **EPA:** 3.99

| 2 | NUMBER OF ARMS        |
|---|-----------------------|
| 1 | One Arm Configuration |

| 3   | CENTER MOUNT OPTIONS |
|-----|----------------------|
| N/A |                      |

| 4 | POLE DIMENSIONS |  |
|---|-----------------|--|
| 6 | 6" X 6" Square  |  |

| 5 |        | POLE STYLE |  |
|---|--------|------------|--|
| S | Smooth |            |  |

| 6 FINISHES                                               |    |  |
|----------------------------------------------------------|----|--|
| Sequoia                                                  | 99 |  |
| Consult Factory for additional paint charges and availab |    |  |