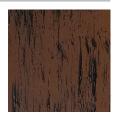

## Finish:

Sequoia wood grain powder coat finish is skillfully hand streaked with black paint to mimic textured wood. #72 Matte Black paint finish is standard for decorative scroll and aluminum banding.