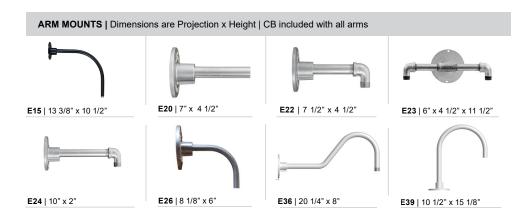

### D608 - MB -E15 - 100GLCL - CBC - 72 Mounting Glass & Light Accessories Finish Style Medium Base Source Guards Source Catalog Number

WARRANTY

(Includes STC Flat Canopy)

\*Arm mount, Wall mount or Stem finish will match fixture finish.