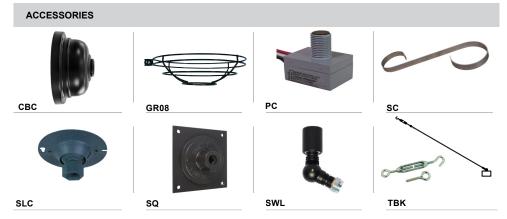

### D608 - MB -E15 - 100GLCL - CBC - 72 Mounting Glass & Light Accessories Finish Style Medium Base Source Guards Source Catalog Number

WARRANTY

(Includes STC Flat Canopy)

\*Arm mount, Wall mount or Stem finish will match fixture finish.