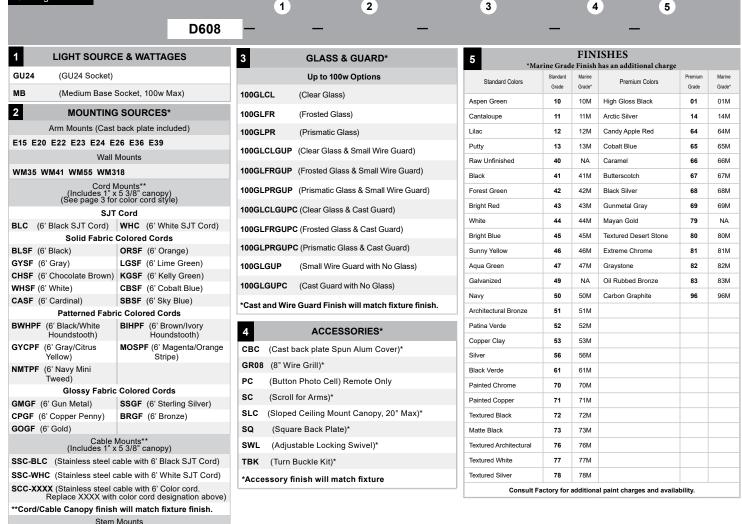

### D608 - MB -E15 - 100GLCL - CBC - 72 Mounting Glass & Light Accessories Finish Style Medium Base Source Guards Source Catalog Number

WARRANTY

(Includes STC Flat Canopy)

\*Arm mount, Wall mount or Stem finish will match fixture finish.