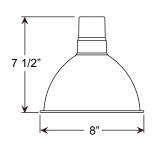

## Specifications D608



Project: . Fixture Type: Quantity:

Customer:

## **Specifications**







### Material:

RLM shades are constructed of heavy duty spun aluminum. Wall back plate and ballast housing are cast aluminum. All fasteners are stainless steel. Inside of shade is reflective white finish for all colors except galvanized paint finish. Screw hardware may not match

### Glass:

Choice of clear, frosted or prismatic glass.

Medium Base Socket, 100w Maximum or

Approximately 12" of pull wire extends from fixure. Additional pull wire provided for post mount arms and wall mounts.

Catalog Logic

Certifications: Cord mounts are UL Listed for dry locations. Arm mount, stem mount and wall mount are UL Listed for wet locations.

### Finish:

A polyester powder coat high quality finish is electro-statically