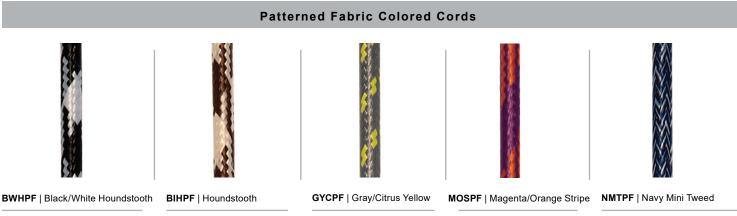

### Modifications:

Consult factory for custom or modified

# **D608** 100w Max

Weight: 1.0 lb

### D608 - MB -E15 - 100GLCL - CBC - 72 Mounting Glass & Light Accessories Finish Style Medium Base Source Guards Source Catalog Number



WARRANTY

(Includes STC Flat Canopy)

\*Arm mount, Wall mount or Stem finish will match fixture finish.

3/4" (1" OD) Rigid Stems

3ST6 3ST12 3ST18

3ST24 3ST36 3ST48

3ST60 3ST72 3ST96

1/2" (13/16" OD) Rigid

2ST6 2ST12 2ST18

2ST24 2ST36 2ST48

2ST60 2ST72 2ST96

See www.ANPlighting.com for complete fixture warranty

| Project:      |           |
|---------------|-----------|
| Fixture Type: | Quantity: |
| Customer:     |           |









Project: \_\_\_\_\_ Quantity: \_\_\_\_\_ Customer:

All fabric Color Cords are three conductor, 1/4" diameter