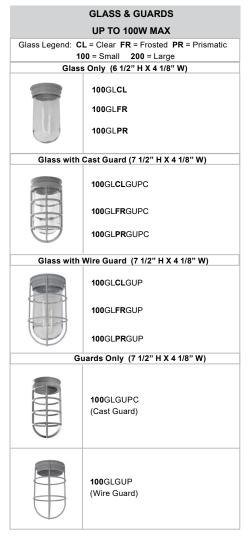

### Glass:

Choice of clear, frosted or prismatic glass.

Medium Base Socket, 100w Maximum or

Approximately 12" of pull wire extends from fixure. Additional pull wire provided for post mount arms and wall mounts.

### D608 - MB -E15 - 100GLCL - CBC - 72 Mounting Glass & Light Accessories Finish Style Medium Base Source Guards Source Catalog Number

WARRANTY

(Includes STC Flat Canopy)

\*Arm mount, Wall mount or Stem finish will match fixture finish.