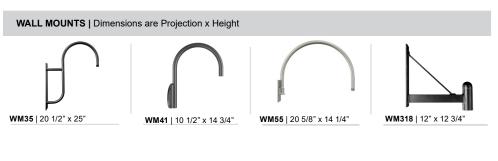

### D608 - MB -E15 - 100GLCL - CBC - 72 Mounting Glass & Light Accessories Finish Style Medium Base Source Guards Source Catalog Number

WARRANTY

(Includes STC Flat Canopy)

\*Arm mount, Wall mount or Stem finish will match fixture finish.