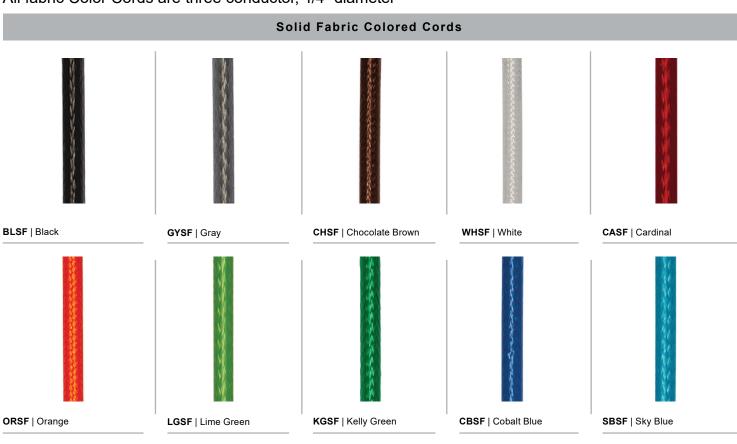

### Modifications:

Consult factory for custom or modified

# **D608** 100w Max

Weight: 1.0 lb

### D608 - MB -E15 - 100GLCL - CBC - 72 Mounting Glass & Light Accessories Finish Style Medium Base Source Guards Source Catalog Number



WARRANTY

(Includes STC Flat Canopy)

\*Arm mount, Wall mount or Stem finish will match fixture finish.

3/4" (1" OD) Rigid Stems

3ST6 3ST12 3ST18

3ST24 3ST36 3ST48

3ST60 3ST72 3ST96

1/2" (13/16" OD) Rigid

2ST6 2ST12 2ST18

2ST24 2ST36 2ST48

2ST60 2ST72 2ST96

See www.ANPlighting.com for complete fixture warranty

| Project:      |           |
|---------------|-----------|
| Fixture Type: | Quantity: |
| Customer:     |           |









Project: \_\_\_\_\_ Quantity: \_\_\_\_\_ Customer:

All fabric Color Cords are three conductor, 1/4" diameter