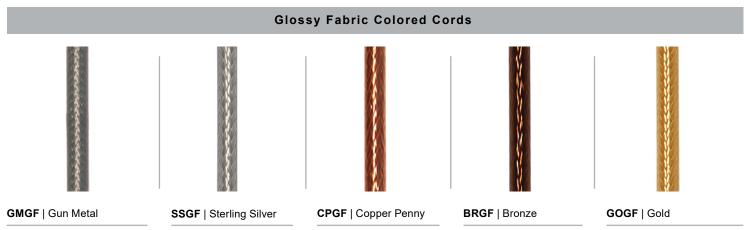

# Modifications:

Consult factory for custom or modified

# **D608** 100w Max

Weight: 1.0 lb

### D608 - MB -E15 - 100GLCL - CBC - 72 Mounting Glass & Light Accessories Finish Style Medium Base Source Guards Source Catalog Number



WARRANTY

(Includes STC Flat Canopy)

\*Arm mount, Wall mount or Stem finish will match fixture finish.

3/4" (1" OD) Rigid Stems

3ST6 3ST12 3ST18

3ST24 3ST36 3ST48

3ST60 3ST72 3ST96

1/2" (13/16" OD) Rigid

2ST6 2ST12 2ST18

2ST24 2ST36 2ST48

2ST60 2ST72 2ST96

See www.ANPlighting.com for complete fixture warranty

| Project:      |           |
|---------------|-----------|
| Fixture Type: | Quantity: |
| Customer:     |           |









Project: \_\_\_\_\_ Quantity: \_\_\_\_\_ Customer:

All fabric Color Cords are three conductor, 1/4" diameter