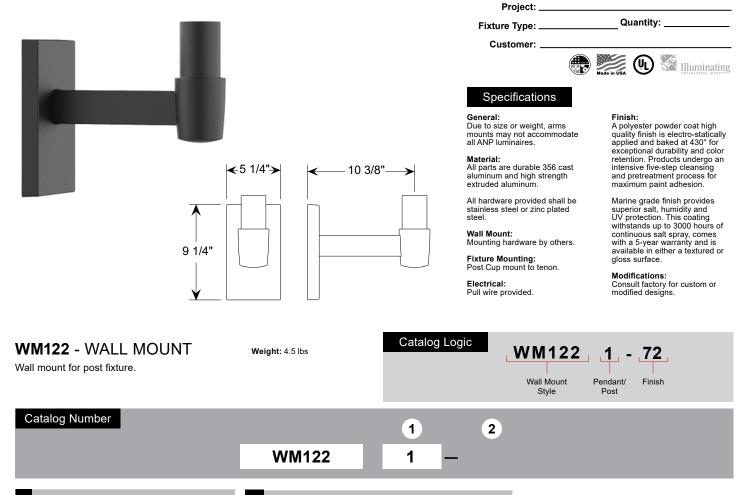

## **Specifications WM122**

| MOUNTING TYPE Post | 2 FINISHES<br>*Marine Grade Finish requires an additional charge, consult factory. |                   |                  |                       |                  |                  |
|--------------------|------------------------------------------------------------------------------------|-------------------|------------------|-----------------------|------------------|------------------|
|                    | Standard Colors                                                                    | Standard<br>Grade | Marine<br>Grade* | Premium Colors        | Premium<br>Grade | Marine<br>Grade* |
|                    | Aspen Green                                                                        | 10                | 10M              | High Gloss Black      | 01               | 01M              |
|                    | Cantaloupe                                                                         | 11                | 11M              | Arctic Silver         | 14               | 14M              |
|                    | Lilac                                                                              | 12                | 12M              | Mayan Gold            | 79               | NA               |
|                    | Putty                                                                              | 13                | 13M              | Textured Desert Stone | 80               | 80M              |
|                    | Raw Unfinished                                                                     | 40                | NA               | Graystone             | 82               | 82M              |
|                    | Black                                                                              | 41                | 41M              | Oil Rubbed Bronze     | 83               | 83M              |
|                    | Forest Green                                                                       | 42                | 42M              | Carbon Graphite       | 96               | 96M              |
|                    | Bright Red                                                                         | 43                | 43M              |                       |                  |                  |
|                    | White                                                                              | 44                | 44M              |                       |                  |                  |
|                    | Bright Blue                                                                        | 45                | 45M              |                       |                  |                  |
|                    | Sunny Yellow                                                                       | 46                | 46M              |                       |                  |                  |
|                    | Aqua Green                                                                         | 47                | 47M              |                       |                  |                  |
|                    | Galvanized                                                                         | 49                | NA               |                       |                  |                  |
|                    | Navy                                                                               | 50                | 50M              |                       |                  |                  |
|                    | Architectural Bronze                                                               | 51                | 51M              |                       |                  |                  |
|                    | Patina Verde                                                                       | 52                | 52M              |                       |                  |                  |
|                    | Copper Clay                                                                        | 53                | 53M              |                       |                  |                  |
|                    | Silver                                                                             | 56                | 56M              |                       |                  |                  |
|                    | Black Verde                                                                        | 61                | 61M              |                       |                  |                  |
|                    | Painted Chrome                                                                     | 70                | 70M              |                       |                  |                  |
|                    | Painted Copper                                                                     | 71                | 71M              |                       |                  |                  |
|                    | Textured Black                                                                     | 72                | 72M              |                       |                  |                  |
|                    | Matte Black                                                                        | 73                | 73M              |                       |                  |                  |
|                    | Textured<br>Architectural Bronze                                                   | 76                | 76M              |                       |                  |                  |
|                    | Textured White                                                                     | 77                | 77M              |                       |                  |                  |
|                    | Textured Silver                                                                    | 78                | 78M              |                       |                  |                  |