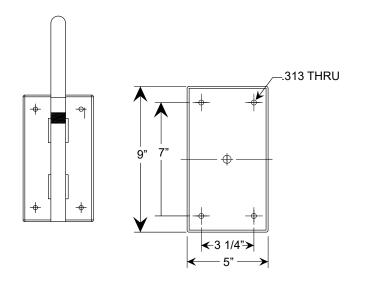

# **MOUNTING DETAIL**

| *Ma                              |                   |                  | h has an additional cha | Ĭ                |              |
|----------------------------------|-------------------|------------------|-------------------------|------------------|--------------|
| Standard Colors                  | Standard<br>Grade | Marine<br>Grade* | Premium Colors          | Premium<br>Grade | Marine Grade |
| Aspen Green                      | 10                | 10M              | High Gloss Black        | 01               | 01M          |
| Cantaloupe                       | 11                | 11M              | Arctic Silver           | 14               | 14M          |
| Lilac                            | 12                | 12M              | Candy Apple Red         | 64               | 64M          |
| Putty                            | 13                | 13M              | Cobalt Blue             | 65               | 65M          |
| Raw Unfinished                   | 40                | NA               | Caramel                 | 66               | 66M          |
| Black                            | 41                | 41M              | Butterscotch            | 67               | 67M          |
| Forest Green                     | 42                | 42M              | Black Silver            | 68               | 68M          |
| Bright Red                       | 43                | 43M              | Gunmetal Gray           | 69               | 69M          |
| White                            | 44                | 44M              | Mayan Gold              | 79               | NA           |
| Bright Blue                      | 45                | 45M              | Textured Desert Stone   | 80               | 80M          |
| Sunny Yellow                     | 46                | 46M              | Extreme Chrome          | 81               | 81M          |
| Aqua Green                       | 47                | 47M              | Graystone               | 82               | 82M          |
| Galvanized                       | 49                | NA               | Oil Rubbed Bronze       | 83               | 83M          |
| Navy                             | 50                | 50M              | Carbon Graphite         | 96               | 96M          |
| Architectural Bronze             | 51                | 51M              |                         |                  |              |
| Patina Verde                     | 52                | 52M              |                         |                  |              |
| Copper Clay                      | 53                | 53M              |                         |                  |              |
| Silver                           | 56                | 56M              |                         |                  |              |
| Black Verde                      | 61                | 61M              |                         |                  |              |
| Painted Chrome                   | 70                | 70M              |                         |                  |              |
| Painted Copper                   | 71                | 71M              |                         |                  |              |
| Textured Black                   | 72                | 72M              |                         |                  |              |
| Matte Black                      | 73                | 73M              |                         |                  |              |
| Textured Architectural<br>Bronze | 76                | 76M              |                         |                  |              |
| Textured White                   | 77                | 77M              |                         |                  |              |
| Textured Silver                  | 78                | 78M              |                         |                  |              |