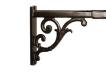

## **POPULAR POST MOUNTS**

See Post Arm Section on Website for Specification Sheets and additional post arms. Dimensions are Projection x Height.

PA5151 / 14 1/4" x 19 3/4"

PA5153 / 14 1/4" x 19 3/4"

PA5411 / 17 7/8" x 25 1/8"

PA5413 / 17 7/8" x 25 1/8"

PA5611 / 18 5/8" x 26 1/2"

PA5613 / 18 5/8" x 26 1/2"

PA5651 / 20" x 26 1/4"

PA5653 / 20" x 26 1/4"

PA8031 / 20 1/2" x 20 1/4"

PA8033 / 20 1/2" x 20 1/4"

PA8521 / 18 1/4" x 14 1/2"