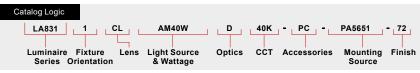

# **FIXTURE ORIENTATION** 1 (Post) 3 (Pendant)

| 2  | LENS                       |
|----|----------------------------|
| NL | (No Lens)                  |
| CL | (Clear Polycarbonate)      |
| FR | (Frosted Polycarbonate)    |
| PR | (Prismatic Polycarbonate)  |
| SE | (Seeded Acrylic)           |
| WI | (White Opal Polycarbonate) |

| 4           | OPTICS                         |
|-------------|--------------------------------|
| <b>D</b> (7 | Type V : Frosted Acrylic Dome) |

| 5 CCT (COLOR TEMPERATURE)  |
|----------------------------|
| <b>27K</b> (2700K)         |
| <b>30K</b> (3000K)         |
| <b>35K</b> (3500K)         |
| <b>40K</b> (4000K)         |
| *Consult Factory for 5000K |

| 6 | ACCESSORIES              |
|---|--------------------------|
| C | IC (Clear Glass Chimney) |

| 00  | (Oloui  | Class C  | ,,,,,,,,,,,,,,,,,,,,,,,,,,,,,,,,,,,,,, |
|-----|---------|----------|----------------------------------------|
| CHF | (Froste | ed Glass | Chimney)                               |

HSS90 (90° House Side Shield)

HSS120 (120° House Side Shield)

\*EMG-LED10 (10W LED Emergency Driver, See Below For

\*EMG-LED20 (20W LED Emergency Driver, See Below For

**HLMSPC-06** (On/Off Motion Sensor/Photocell, High/Low field-configurable; 15' - 30' Sensor Mounting Height)

HLMSPC-10 (On/Off Motion Sensor/Photocell, High/Low field-configurable; 8' - 15' Sensor Mounting Height)

**TLPC** (ANSI C136.41 Twist Lock Photocell, includes receptacle and 120-277V photo cell)

TL5 (ANSI C136.41 5-Pin Twist Lock Receptacle only)

TL7 (ANSI C136.41 7-Pin Twist Lock Receptacle only)

FAID (Field Adjustable Internal Dimmer)

\*Most Emergency Drivers are remote mount only (consult factory). 10W & 30W Emergency Drivers are not compatible with all LED Light Source and Wattages. For percent lumens in emergency mode, see Technical Section

| 7 MOUNTING SOURCE                                |                    |                    |  |  |  |  |  |  |
|--------------------------------------------------|--------------------|--------------------|--|--|--|--|--|--|
| Post Mount Options                               | Post Mount<br>Arms | Wall Mount<br>Arms |  |  |  |  |  |  |
| S3 (Slips over Ø3" pole or tenon)                | PA3111             | WM4511             |  |  |  |  |  |  |
| S4 (Slips over Ø4"<br>pole or tenon)             | PA3113             | WM4513             |  |  |  |  |  |  |
| S5 (Slips over Ø5" pole or tenon)                | PA5151             | WM5133             |  |  |  |  |  |  |
| TN3 (Mounts to Ø3" pole with Ø2-3/8" x 4" tenon) | PA5153             | WM5161             |  |  |  |  |  |  |
| TN4 (Mounts to Ø4" pole with Ø2-3/8" x 4" tenon) | PA5411             | WM5163             |  |  |  |  |  |  |
| TN5 (Mounts to Ø5" pole with Ø2-3/8" x 4" tenon) | PA5413             | WM5601             |  |  |  |  |  |  |
| OM (Other Mounting,<br>Please Specify)           | PA8521             | WM5603             |  |  |  |  |  |  |
| All Poles                                        | All Post Mounts    | All Wall Mounts    |  |  |  |  |  |  |
| Colum                                            | nn Mount           |                    |  |  |  |  |  |  |
| CM Co                                            | lumn Mount         |                    |  |  |  |  |  |  |