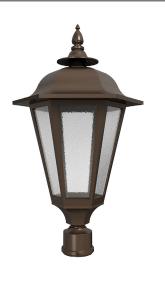

**LA831 LED** 

**EPA:** 1.60 Weight: 11.7 lbs.

Project Name:

Fixture Type Quantity:

Customer:

### Material:

Durable A356 cast aluminum and aluminum sheet metal. Hardware is stainless steel or zinc-plated steel.

### Lens:

Multiple choices of lens or no lens.

Fixture Mounting:
Post Mount: Post Cap with set screws. Pendant Mount: Hangs from tenon with Dual Clevis Pins.

Universal Voltage 120-277V is standard. 0-10V dimming is standard. (Refer to Driver Specification section for other specifications.)

### Dark Sky Friendly:

To maintain dark sky friendly compatibility: ≤ 3000K & no lens.

### Electrical:

A lightning surge protective device is standard (20KA³ Max/10KA³ Nominal). Approximately 12° of pull wire extends from luminaire. All luminaires are prewired with 0-10V dimming leads. Post Arms and Wall Mounts are also prewired with line voltage & dimming leads.

A polyester powder coat high quality finish. Marine grade finish is available.

Certifications: UL Listed for outdoor, wet location. LED is IP66.