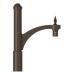

## **POPULAR POST MOUNTS**

See Post Arm Section on Website for Specification Sheets and additional post arms. Dimensions are Projection x Height.

PA5151 / 14 1/4" x 19 3/4"

PA5153 / 14 1/4" x 19 3/4"

PA5411 / 17 7/8" x 25 1/8"