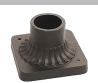

WM5603 / 17 7/8" x 14"

CM / 5 3/4" SQ x 3 1/2" H

RIGID STEM MOUNT

PENDANT CHAIN MOUNT

| Project Name: |           |  |
|---------------|-----------|--|
| Fixture Type: | Quantity: |  |
| Customer:     |           |  |