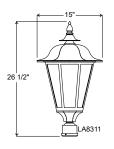

## **POPULAR POST MOUNTS**

See Post Arm Section on Website for Specification Sheets and additional post arms. Dimensions are Projection x Height.

PA5151 / 14 1/4" x 19 3/4"

PA5153 / 14 1/4" x 19 3/4"

PA5411 / 17 7/8" x 25 1/8"

PA5413 / 17 7/8" x 25 1/8"

PA5611 / 18 5/8" x 26 1/2"

PA5613 / 18 5/8" x 26 1/2"

PA5651 / 20" x 26 1/4"

PA5653 / 20" x 26 1/4"

PA8031 / 20 1/2" x 20 1/4"

PA8033 / 20 1/2" x 20 1/4"

PA8521 / 18 1/4" x 14 1/2"