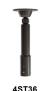

| Rigid Stem Mount                                                                      | Pendant Chain Mount                                                                   |
|---------------------------------------------------------------------------------------|---------------------------------------------------------------------------------------|
| <b>4ST36</b> (36" Rigid Stem, 4" OD Canopy) Other lengths available, consult factory. | PEND-CH3 (36" Chain/4 5/8"<br>OD Canopy) Other lengths<br>available, consult factory. |