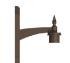

## **POPULAR POST MOUNTS**

See Post Arm Section on Website for Specification Sheets and additional post arms. Dimensions are Projection x Height.

PA5151 / 14 1/4" x 19 3/4"

PA5153 / 14 1/4" x 19 3/4"

PA5411 / 17 7/8" x 25 1/8"