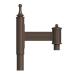

## **POPULAR POST MOUNTS**

See Post Arm Section on Website for Specification Sheets and additional post arms. Dimensions are Projection x Height.

PA5151 / 14 1/4" x 19 3/4"

PA5153 / 14 1/4" x 19 3/4"

PA5411 / 17 7/8" x 25 1/8"