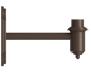

## **POPULAR WALL MOUNTS**

See Wall Mount Section on Website for Specification Sheets and additional wall mount arms. Dimensions are Projections x Height.

WM3351 / 14 1/2" x 17"

WM3353 / 14 1/2" x 17"

WM4511 / 17" x 8"

WM4513 / 17" x 8"

WM5131 /11" x 16 3/8"

WM5133 /11" x 16 3/8"

WM5161 / 15 3/4" x 17 3/4"

WM5163 / 15 3/4" x 13 3/4"

WM5311 /10 7/8" x 10"

WM5313 / 10 7/8" x 10"

WM5601 / 17 7/8" x 14"