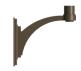

## **POPULAR WALL MOUNTS**

See Wall Mount Section on Website for Specification Sheets and additional wall mount arms. Dimensions are Projections x Height.

WM3351 / 14 1/2" x 17"

WM3353 / 14 1/2" x 17"

WM4511 / 17" x 8"