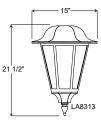

**LA831 LED** 

**EPA:** 1.60 Weight: 11.7 lbs.

Project Name:

Fixture Type Quantity:

Customer:

### Material:

Durable A356 cast aluminum and aluminum sheet metal. Hardware is stainless steel or zinc-plated steel.

### Lens:

Multiple choices of lens or no lens.

Fixture Mounting:
Post Mount: Post Cap with set screws. Pendant Mount: Hangs from tenon with Dual Clevis Pins.

Universal Voltage 120-277V is standard. 0-10V dimming is standard. (Refer to Driver Specification section for other specifications.)