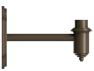

## **POPULAR WALL MOUNTS**

See Wall Mount Section on Website for Specification Sheets and additional wall mount arms. Dimensions are Projections x Height.

WM3351 / 14 1/2" x 17"

WM3353 / 14 1/2" x 17"

WM4511 / 17" x 8"

WM4513 / 17" x 8"

WM5131 /11" x 16 3/8"

WM5133 /11" x 16 3/8"

WM5161 / 15 3/4" x 17 3/4"

WM5163 / 15 3/4" x 13 3/4"

WM5311 /10 7/8" x 10"

WM5313 / 10 7/8" x 10"

WM5601 / 17 7/8" x 14"