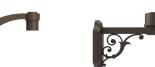

or Specification Sheets and additional post arms. Dimensions are Projection x Height.



PA5151 / 14 1/4" x 19 3/4"



PA5153 / 14 1/4" x 19 3/4"



PA5411 / 17 7/8" x 25 1/8"



PA5413 / 17 7/8" x 25 1/8"



PA5611 / 18 5/8" x 26 1/2"



PA5613 / 18 5/8" x 26 1/2"



PA5651 / 20" x 26 1/4"



PA5653 / 20" x 26 1/4"



PA8031 / 20 1/2" x 20 1/4"



PA8033 / 20 1/2" x 20 1/4"



PA8521 / 18 1/4" x 14 1/2"



PA8523 / 18 1/4" x 14 1/2"

## **POPULAR WALL MOUNTS**

See Wall Mount Section on Website for Specification Sheets and additional wall mount arms. Dimensions are Projections x Height.



WM3351 / 14 1/2" x 17"



WM3353 / 14 1/2" x 17"



WM4511 / 17" x 8"



WM4513 / 17" x 8"



WM5131 /11" x 16 3/8"



WM5133 /11" x 16 3/8"



WM5161 / 15 3/4" x 17 3/4"



WM5163 / 15 3/4" x 13 3/4"



WM5311 /10 7/8" x 10"



WM5313 / 10 7/8" x 10"



WM5601 / 17 7/8" x 14"



WM5603 / 17 7/8" x 14"





CM / 5 3/4" SQ x 3 1/2" H

RIGID STEM MOUNT



PENDANT CHAIN MOUNT





| Project Name: |           |  |
|---------------|-----------|--|
| Fixture Type: | Quantity: |  |
| Customer:     |           |  |

| FINISHES COLORS    |                                                                                                                                                                                                     |                                                             |  |
|--------------------|------------------------------------------------------------------------------------------------------------------------------------------------------------------------------------