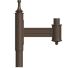

## **POPULAR POST MOUNTS**

See Post Arm Section on Website for Specification Sheets and additional post arms. Dimensions are Projection x Height.

PA5151 / 14 1/4" x 19 3/4"

PA5153 / 14 1/4" x 19 3/4"

PA5411 / 17 7/8" x 25 1/8"