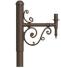

## **POPULAR POST MOUNTS**

See Post Arm Section on Website for Specification Sheets and additional post arms. Dimensions are Projection x Height.

PA5151 / 14 1/4" x 19 3/4"

PA5153 / 14 1/4" x 19 3/4"

PA5411 / 17 7/8" x 25 1/8"

PA5413 / 17 7/8" x 25 1/8"

PA5611 / 18 5/8" x 26 1/2"

PA5613 / 18 5/8" x 26 1/2"

PA5651 / 20" x 26 1/4"

PA5653 / 20" x 26 1/4"

PA8031 / 20 1/2" x 20 1/4"

PA8033 / 20 1/2" x 20 1/4"

PA8521 / 18 1/4" x 14 1/2"