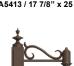

## **POPULAR POST MOUNTS**

See Post Arm Section on Website for Specification Sheets and additional post arms. Dimensions are Projection x Height.

PA5151 / 14 1/4" x 19 3/4"

PA5153 / 14 1/4" x 19 3/4"

PA5411 / 17 7/8" x 25 1/8"

PA5413 / 17 7/8" x 25 1/8"

PA5611 / 18 5/8" x 26 1/2"

PA5613 / 18 5/8" x 26 1/2"

PA5651 / 20" x 26 1/4"

PA5653 / 20" x 26 1/4"

PA8031 / 20 1/2" x 20 1/4"

PA8033 / 20 1/2" x 20 1/4"

PA8521 / 18 1/4" x 14 1/2"